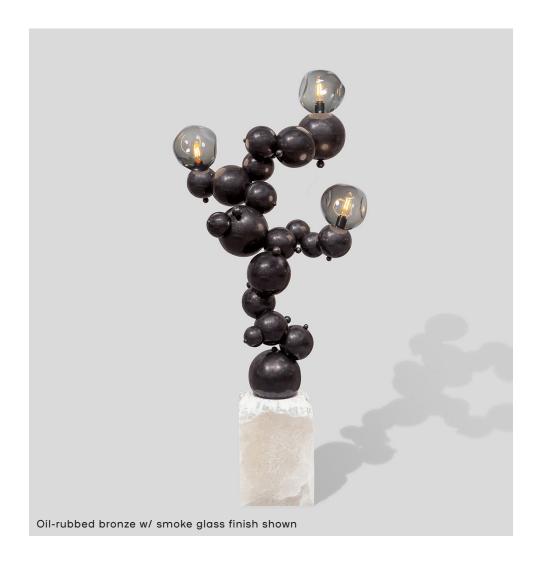

## **BUBBLY FLOOR LAMP W/ GLASS**

 DIMENSIONS
 WEIGHT

 Length: 10 in / 254 mm
 70 lb / 32 kg

 Width: 27.5 in / 699 mm

Height: 51 IN / 1295 MM ILLUMINATION 120V / 240V

MATERIALS
Brass, alabaster, handblown glass
Brass, alabaster, handblown glass
W LED bulbs provided,
2500K color temp.

METAL FINISHES
810 lumens delivered

Polished brass
Satin brass
Polished nickel

Dimmable, Trailing Edge Lutron

CONNECTION

Oil-rubbed bronze

8-FT cloth cord with in-line switch

and plug

GLASS FINISHES
Opal
Smoke