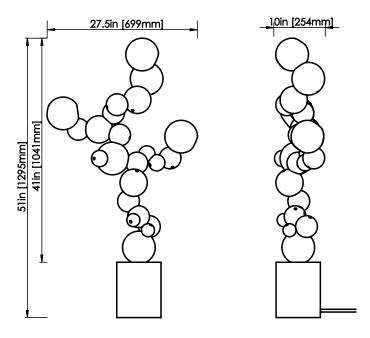

## **BUBBLY FLOOR LAMP W/ GLASS**

 DIMENSIONS
 WEIGHT

 Length: 10 in / 254 mm
 70 lb / 32 kg

 Width: 27.5 in / 699 mm

Height: 51 IN / 1295 MM ILLUMINATION 120V / 240V

MATERIALS
Brass, alabaster, handblown glass
Brass, alabaster, handblown glass
W LED bulbs provided,
2500K color temp.