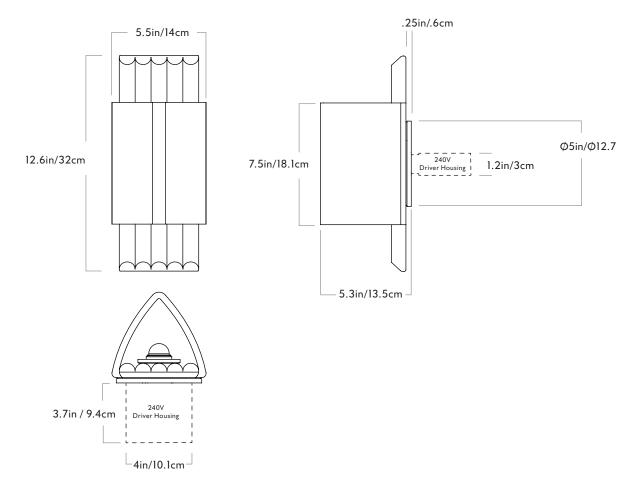

## Nader - Sconce

<u>Series</u> Memori

Product Nader

<u>Dimensions</u> H 12.6in/32cm x W 5.5in/14cm D 5.3in/13.5cm

 $\frac{\text{Weight}}{5.5 \text{lb/2.5kg est.}}$  Varies by fixture upto  $\pm .5 \text{lb/.23kg}$ 

Materials Clay <u>Finishes/Colors</u> Terracotta, Bone, Manganese

Driver location
H lin x W 1.6in x L 3.3in
120V: Driver to be installed in the wall J-box.

240V: Driver to be installed in the provided enclosure.