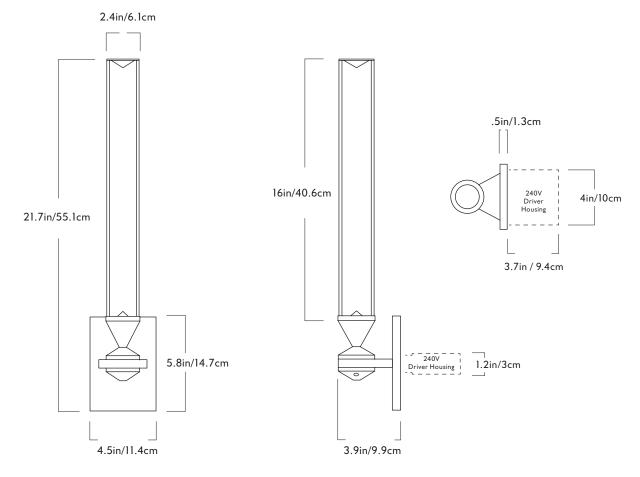

## Castle

<u>Series</u> Castle

Product Sconce 01

Dimensions H 21.7in/55.1cm x W 4.5in/11.4cm x D 3.9in/9.9cm

Weight N/A

<u>Materials</u> Machined aluminum, glass

## Sconce 01

<u>Finishes / Colors</u> Black, bronze, brushed brass

<u>Glass Options</u> Clear, cream, smoke

Back Plate Rectangle in matching metal finish

Certifications UL, cUL (120V) CE,CB (240V) 120V LED Illumination Integrated LED Wattage: 10 Watts Lumens (Clear): 250 Lumens est. Lumens (Cream): 200 Lumens est. Lumens (Smoke): 100 Lumens est. Color Temperature: 2700K, 90 CRI LED Lifetime: 50,000 hours est. Dimming: TRIAC, ELV or 0-10V