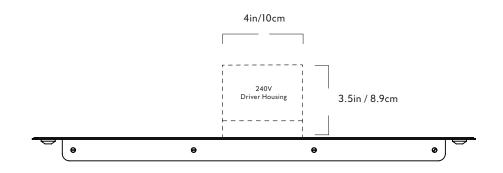

## Sconce - 32 inches

<u>Materials</u> Steel, acrylic

<u>Finishes</u> Blackened steel, oil-rubbed bronze, polished nickel, brushed brass

Backplate 2.8-inch x 31.3-inch rectangular backplate in matching metal finish

240V Illumination Integrated LED Wattage: 12 Watts Lumens: 420 Lumens est. Color Temperature: 2700 K, 90 +CRI LED Lifetime: 50,000 hours est. Dimming: ELV or 0-10V