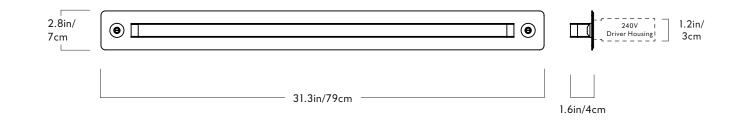

## Halo

Series

Product

Dimensions

D 1.6in/4cm

Weight

5lb/2.3kg

Sconce - 32 inches

H 2.8in/7cm x W 31.3in/79cm x

Halo

## Sconce - 32 inches

<u>Materials</u> Steel, acrylic

<u>Finishes</u> Blackened steel, oil-rubbed bronze, polished nickel, brushed brass

Backplate 2.8-inch x 31.3-inch rectangular backplate in matching metal finish