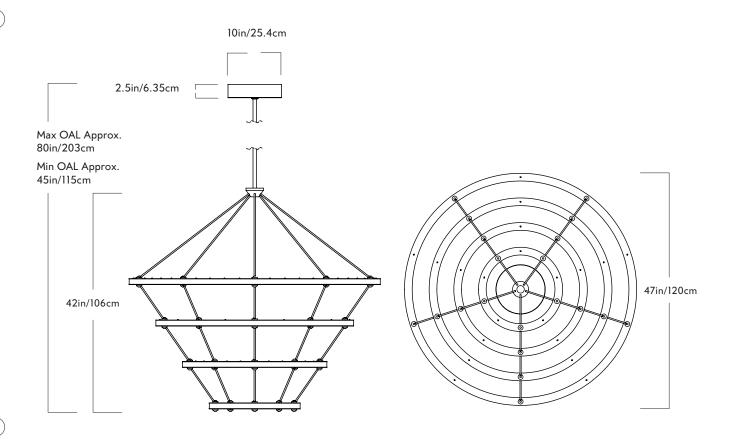

## Halo

<u>Series</u> Halo

Product Chandelier - 4 Rings

Dimensions Dia 47in/120cm x H 42in/106cm

 $\frac{\text{Weight}}{42\text{lb}/19\text{kg}}$ 

## Chandelier - 4 Rings

Materials Steel, acrylic

<u>Finishes</u> Blackened steel, oil-rubbed bronze, polished nickel, brushed brass

Suspension

3/4-inch steel stem in matching metalfinish. 35-inch length included with lamp.96-inch length available for additionalcost. Stem length can be adjusted on site.

<u>Canopy</u> 10-inch round in matching metal finish

Certifications UL, cUL (120V) CE, CB (240V) 120V Illumination Integrated LED Wattage: 102 Watts Lumens: 5300 Lumens est. Color Temperature: 2700 K, 90+ CRI LED Lifetime: 50,000 hours est. Dimming: TRIAC, ELV or 0-10V