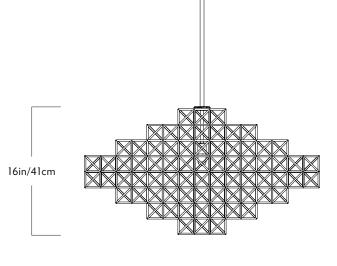

Dimensions

4059

## 4059

<u>Materials</u> Brass, steel

<u>Finishes</u> Raw Brass

Suspension 5/8-inch steel stem in matching metal finish. 35-inch length included with lamp. 96-inch length available for additional cost. Stem length can be adjusted on site.

240V Illumination Bulb: 60 Watt G9 halogen Socket: G9 Wattage: 60 Watts Lumens: 800 Lumens Color Temperature: 3000 Kelvin

L 30in/76cm W 30in/76cm H 16in/41cm