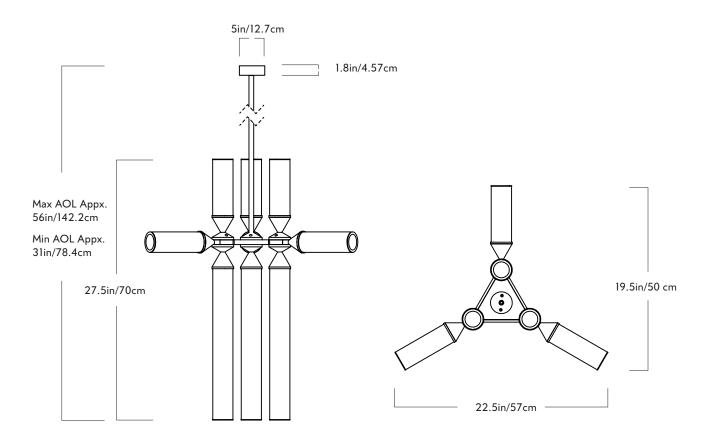

# Dimensions

L 22.5in/57cm x W 19.5in/50cm x H 27.5in/70cm

Weight 9lb/4.1kg

#### Canopy

5-inch round in matching metal finish (1.5" tall)