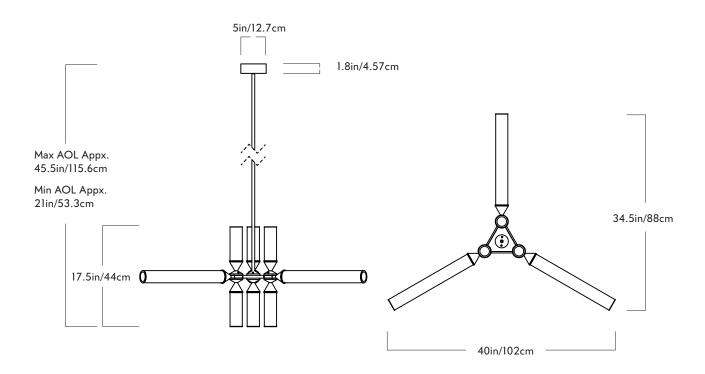

## Castle

Series Castle

Product 9-01

Dimensions

L 40in/102cm x W 34.5in/88cm x H 17.5in/44cm

Weight 9lb/4.1kg

Materials

Machined aluminum, glass

## 9-01

Finishes / Colors

Black, bronze, polished nickel, brushed brass

Glass Options

Clear, cream, smoke

Suspension

½-inch aluminum stem in matching metal finish. 35-inch length included with lamp. 96-inch length available for additional cost. Stem length can be adjusted on site.

Canopy

5-inch round in matching metal finish (1.5" tall)

Driver Location

Driver located in the canopy

Certifications UL, cUL (120V) CE,CB (240V) 120V LED Illumination

Integrated LED
Wattage: 45 Watts

Lumens (Clear): 2200 Lumens est. Lumens (Cream): 1700 Lumens est. Lumens (Smoke): 700 Lumens est. Color Temperature: 2700K, 90 CRI Bulb Lifetime: 50,000 hours est. Dimming: TRIAC, ELV or 0-10V