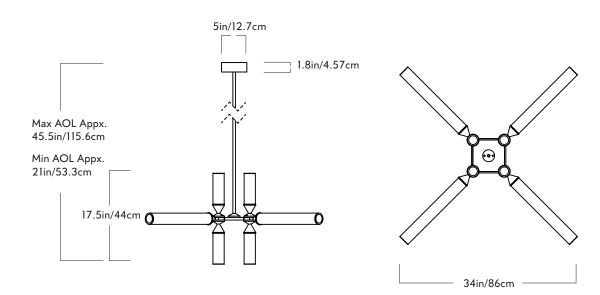

## Castle

Series Castle

Product 12-01

12 01

<u>Dimensions</u> L 34in/86cm x W 34in/86cm x H 17.5in/44cm

Weight 12.5lb/5.7kg

Materials

Machined aluminum, glass

## 12-01

<u>Finishes / Colors</u> Black, bronze, polished nickel, brushed brass

Glass Options Clear, cream, smoke

Suspension

½-inch aluminum stem in matching metal finish. 35-inch length included with lamp. 96-inch length available for additional cost. Stem length can be adjusted on site.

Canopy

5-inch round in matching metal finish (1.5" tall)

<u>Driver Location</u> Driver located in the canopy

Certifications UL, cUL (120V) CE,CB (240V) 120V LED Illumination

Integrated LED
Wattage: 45 Watts