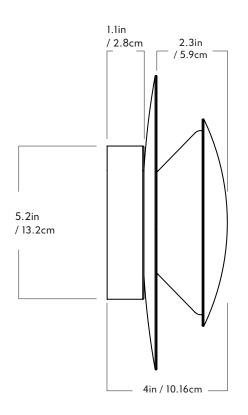

## Sconce 02

 $\frac{\mathsf{Series}}{\mathsf{Bell}}$ 

Product

Sconce 02

 $\frac{Dimensions}{L\ 10in\ /\ 25.4cm\ x\ W\ 10in\ /\ 25.4cm\ x}$  D 4in / 10.16cm

 $\frac{\text{Weight}}{5.2 \text{lb} / 2.4 \text{kg}}$ 