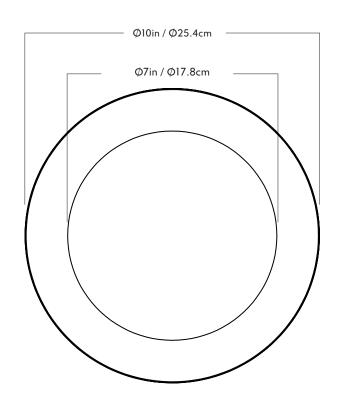

## Sconce 02

 $\frac{\mathsf{Series}}{\mathsf{Bell}}$ 

Product

Sconce 02

 $\frac{Dimensions}{L\ 10in\ /\ 25.4cm\ x\ W\ 10in\ /\ 25.4cm\ x}$  D 4in / 10.16cm

 $\frac{\text{Weight}}{5.2 \text{lb} / 2.4 \text{kg}}$ 