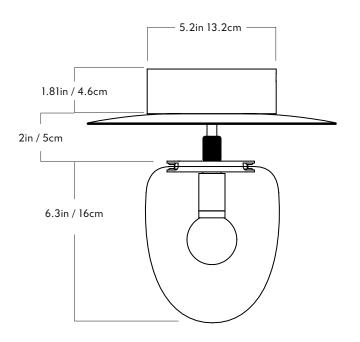

## Flush Mount

Series Bell

Product Flush Mount

Dimensions

L 10in / 25.4cm x W 10in / 25.4cm

H 10.1in / 25.6cm

Weight 5.lb / 2.3kg

Maradala

Materials Brass, Glass Finishes/Colors Unlacquered Brass Blackened Brass

Glass Color Clear

 $\frac{\mathsf{Diffuser}}{\mathsf{Opal}}$ 

Canopy

5-inch round in matching metal finish

Certifications UL, cUL (120V) CE (240V) 120V LED Illumination