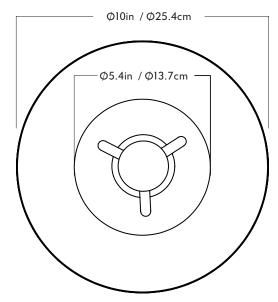

## Flush Mount

Series Bell

Product Flush Mount

Dimensions

L 10in / 25.4cm x W 10in / 25.4cm

H 10.1in / 25.6cm

Weight 5.lb / 2.3kg

Maradala

Materials Brass, Glass Finishes/Colors Unlacquered Brass Blackened Brass

Glass Color Clear

 $\frac{\mathsf{Diffuser}}{\mathsf{Opal}}$ 

Canopy

5-inch round in matching metal finish

Certifications UL, cUL (120V) CE (240V) 120V LED Illumination