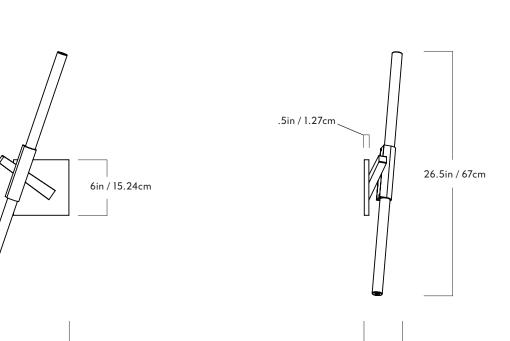

## Agnes

<u>Series</u> Agnes

Product Sconce - 2 Lights

Dimensions H 26.5in / 67cm x W 10in / 26cm x D 3.5in / 9cm

10in / 26cm

<u>Weights</u> 4.5lb / 2kg

## Sconce - 2 Lights

<u>Materials</u> Machined aluminum, glass

<u>Finishes</u> Black, bronze, polished nickel, brushed brass

Back Plate 6-inch square in matching metal finish

Certifications UL, cUL(120V) CE, CB(240V) R&H LED Bulb (120V) Socket: G9 Bulb: 2 x 3 Watt LED Wattage: 6 Watts Lumens: 200 Lumens est. Color Temperature: 2700K CRI: 90+ Bulb Lifetime: 50,000 Hours est. Dimming: TRIAC, ELV