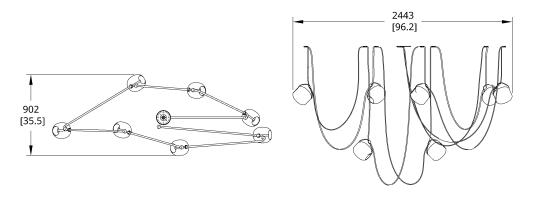

#### PRODUCT DIMENSIONS

Dimension will vary base on selected configuration. Please download Tech Pack for details.

# VS-7 Vitis Chandelier (Condensed)

VS-7 Vitis Chandelier (Long)

VS-7 Vitis Chandelier (Open)