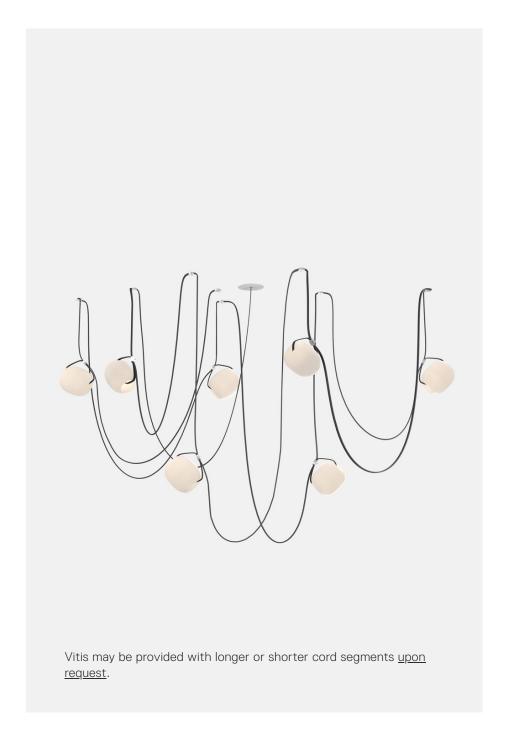

#### DESCRIPTION

Designed so that no two installations are exactly alike, Vitis, is a draped modular statement chandelier with customizable possibilities. Its flexible, translucent cables accommodate blown-glass orbs at various heights, giving the appearance of lights floating in space.

#### **COLLECTION NOTES**

Vitis comes with 120 in  $\not$  3048 mm cord between globes. Custom length available upon request.

Power enclosure comes with every order.

#### SUSPENSION

White 6" round flat canopy, 6" mud-in (recessed) canopy. (8) ceiling grips and (1) end grip included. Standard 120" cord between globes. Custom cord length available upon request.

Recommended Hang Height 66", refer to dimensional drawings for more info