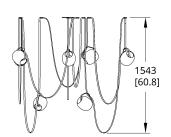

#### PRODUCT DIMENSIONS

Dimension will vary base on selected configuration. Please download Tech Pack for details.

# VS-7 Vitis Chandelier (Condensed)

VS-7 Vitis Chandelier (Long)

VS-7 Vitis Chandelier (Open)