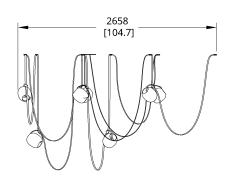

#### PRODUCT DIMENSIONS

Dimension will vary base on selected configuration. Please download Tech Pack for details.

# VS-7 Vitis Chandelier (Condensed)

VS-7 Vitis Chandelier (Long)

VS-7 Vitis Chandelier (Open)