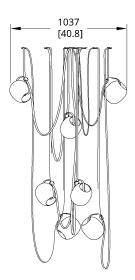

# VS-7 Vitis Chandelier (Condensed)

VS-7 Vitis Chandelier (Long)

VS-7 Vitis Chandelier (Open)