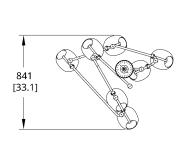

# VS-7 Vitis Chandelier (Condensed)

VS-7 Vitis Chandelier (Long)

VS-7 Vitis Chandelier (Open)