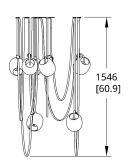

#### PRODUCT DIMENSIONS

Dimension will vary base on selected configuration. Please download Tech Pack for details.

# VS-7 Vitis Chandelier (Condensed)

VS-7 Vitis Chandelier (Long)

VS-7 Vitis Chandelier (Open)