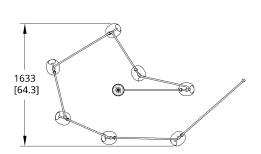

# VS-7 Vitis Chandelier (Condensed)

VS-7 Vitis Chandelier (Long)

VS-7 Vitis Chandelier (Open)