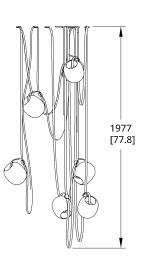

# VS-7 Vitis Chandelier (Condensed)

VS-7 Vitis Chandelier (Long)

VS-7 Vitis Chandelier (Open)