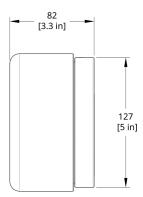

0% Dimming, TRIAC / Forward Phase Control, 120V Input      | 10_TRIAC_120V |
| 1% Dimming, 0-10V Control, 120V or 277V "Universal Input"   | 1_10V_UNV     |
| 1% Dimming, TRIAC / Forward Phase Control, 120V Input       | 1_TRIAC_120V  |
| 0.1% Dimming, 0-10V Control, 120V or 277V "Universal Input" | 0.1_10V_UNV   |
|                                                             |               |
| IP RATING                                                   |               |
|                                                             |               |
| IP 20                                                       | IP20          |
| IP 65                                                       | IP65          |
|                                                             |               |





DP-WS Dimple Sconce Dimension