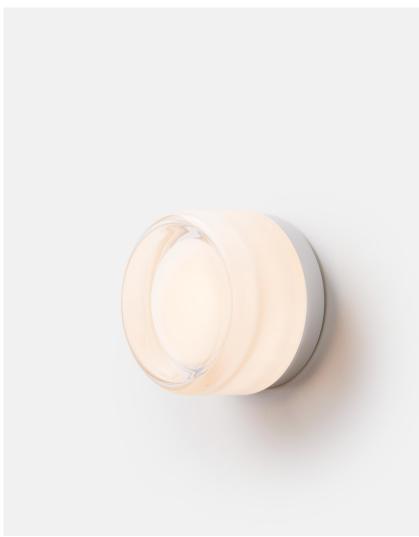

### DESCRIPTION

Originally designed in collaboration with Sister City, Dimple is a compact and dimmable, flush-mounted sconce that casts a diffuse and soft, atmospheric light. It is cheekily named for the thick, domed circular diffuser embedded into its front face.

#### PRODUCT DIMENSIONS

5" Dia. x 3" Depth