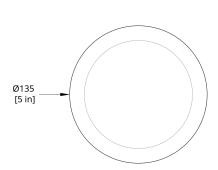

10% Dimming, TRIAC / Forward Phase Control, 120V Input      | 10_TRIAC_120V |
| 1% Dimming, 0-10V Control, 120V or 277V "Universal Input"   | 1_10V_UNV     |
| 1% Dimming, TRIAC / Forward Phase Control, 120V Input       | 1_TRIAC_120V  |
| 0.1% Dimming, 0-10V Control, 120V or 277V "Universal Input" | 0.1_10V_UNV   |
|                                                             |               |
| IP RATING                                                   |               |
|                                                             |               |
| IP 20                                                       | IP20          |
| IP 65                                                       | IP65          |
|                                                             |               |





DP-WS Dimple Sconce Dimension