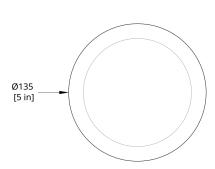

10% Dimming, TRIAC / Forward Phase Control, 120V Input      | 10_TRIAC_120V |
| 1% Dimming, 0-10V Control, 120V or 277V "Universal Input"   | 1_10V_UNV     |
| 1% Dimming, TRIAC / Forward Phase Control, 120V Input       | 1_TRIAC_120V  |
| 0.1% Dimming, 0-10V Control, 120V or 277V "Universal Input" | 0.1_10V_UNV   |
|                                                             |               |
| IP RATING                                                   |               |
|                                                             |               |
| IP 20                                                       | IP20          |
| IP 65                                                       | IP65          |
|                                                             |               |





DP-WS Dimple Sconce Dimension (Rotate 90 degrees for flush mount version)