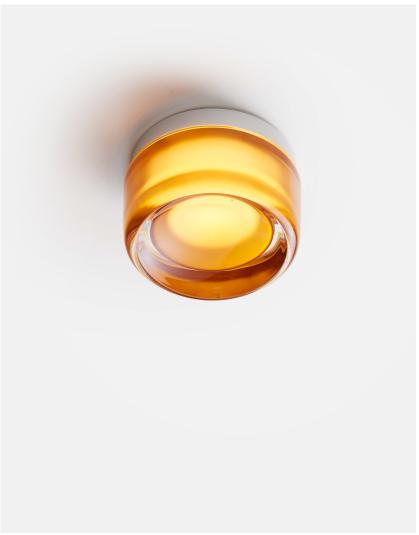

#### DESCRIPTION

Originally designed in collaboration with Sister City, Dimple is a compact and dimmable, flush-mounted sconce that casts a diffuse and soft, atmospheric light. It is cheekily named for the thick, domed circular diffuser embedded into its front face.