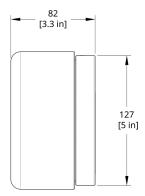

#### PRODUCT DIMENSIONS

5" Dia. x 3" Depth

DP-WS Dimple Sconce Dimension (Rotate 90 degrees for flush mount version)