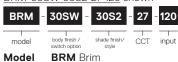

## **Product Codes SKU**

BRM-30SW-30S2-27-120 shown

Finish SPC & PF (see finishes)
Shade S1 Faceted, S2 Round,

**S3** Square **27**00K