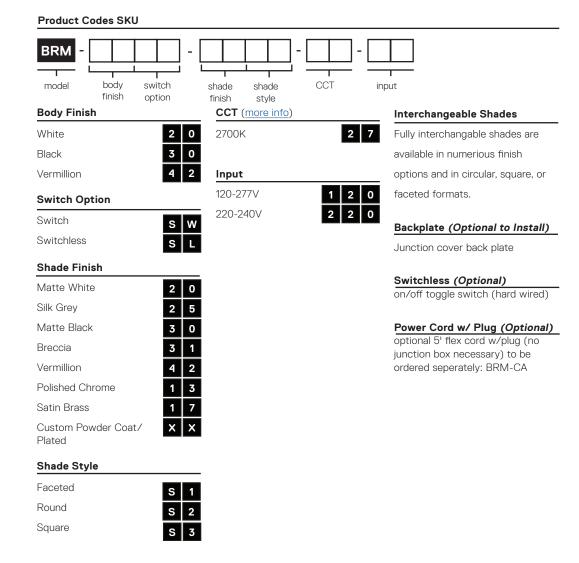

## **Product Codes SKU**

BRM-30SW-30S2-27-120 shown

Finish SPC & PF (see finishes)
Shade S1 Faceted, S2 Round,

**S3** Square **27**00K

## Optional Features

Junction box cover 5' Power cord w/plug On/Off toggle switch

## **Brim Collection**

Brim is a minimal, customizable, multi-directional sconce equipped with a swiveling head and simple, column-like shade. The narrow, downward beam of light is ideal for installation as a bedside reading light, but as a sconce of many hats, Brim offers a range of looks suited to various applications. The fully interchangeable shades are available in circular, square, or faceted formats, each designed to highlight different features of an array of finishes. Power cord optional.