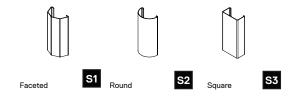

### Shade Styles / Aluminum or Steel

## **Brim Collection**

Brim is a minimal, customizable, multi-directional sconce equipped with a swiveling head and simple, column-like shade. The narrow, downward beam of light is ideal for installation as a bedside reading light, but as a sconce of many hats, Brim offers a range of looks suited to various applications. The fully interchangeable shades are available in circular, square, or faceted formats, each designed to highlight different features of an array of finishes. Power cord optional.