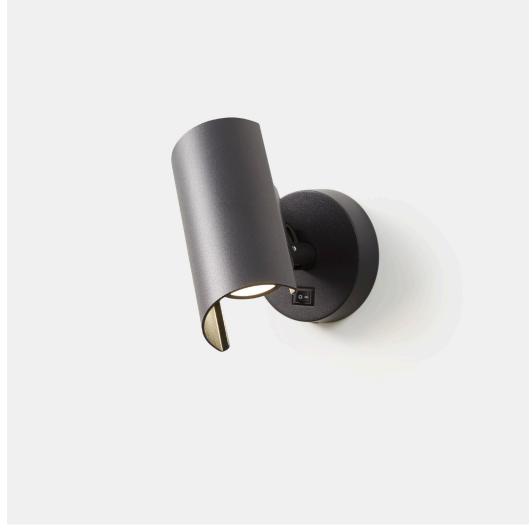

# Rich Brilliant Willing

50 Greene St New York NY 10013 T +1 212 388 1621 sales@richbrilliantwilling.com

Shown: BRM-30SW-30S2-27-120 (Matte Black Round shade in 2700K)

## **Brim**

Year of Design

2018

Description

Wall Sconce

**Country of Manufacture** 

Made in China

Materials

## **Brim Collection**

Brim is a minimal, customizable, multi-directional sconce equipped with a swiveling head and simple, column-like shade. The narrow, downward beam of light is ideal for installation as a bedside reading light, but as a sconce of many hats, Brim offers a range of looks suited to various applications. The fully interchangeable shades are available in circular, square, or faceted formats, each designed to highlight different features of an array of finishes. Power cord optional.