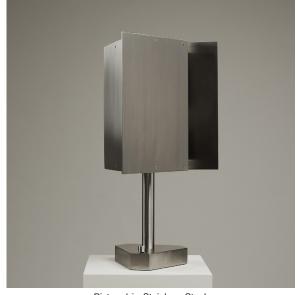

## **TRIPP TABLE LAMP**

Collection:

Tripp

Design Year:

2014

**Dimensions:** 

W  $12in/30cm \ x \ D \ 11.25in/28.5cm \ x \ H \ 22in/56cm$ 

Weight:

Satin Brass, Brushed Steel, Custom metal finishes available on request.

Certifications:

UL or cUL on request, CE

Made in New York

Pictured in Stainless Steel

12in/30.5cm

28 rue Jacob 75006 Paris +33 (0)1 43 29 40 05 contact@triodedesign.com www.triodedesign.com