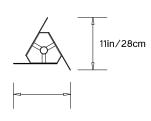

## **TRIPP TABLE LAMP**

Collection:

Tripp

Design Year:

2014

**Dimensions:** 

W  $12in/30cm \ x \ D \ 11.25in/28.5cm \ x \ H \ 22in/56cm$ 

Weight: