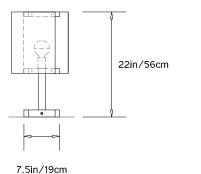

## **TRIPP TABLE LAMP**

Collection:

Tripp

Design Year:

2014

**Dimensions:** 

W  $12in/30cm \ x \ D \ 11.25in/28.5cm \ x \ H \ 22in/56cm$ 

Weight: