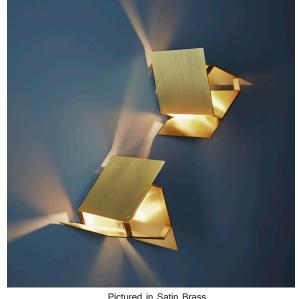

## **TRIPP SCONCE**

**Product Name:** 

Tripp

**Design Year:** 

2014

**Dimensions:** 

W 11.25in/28.5cm x D 11in/28cm x H 12in/30cm

Weight:

Satin Brass, Brushed Steel, Custom metal finishes available on request.

Mounting:

Wall sconce or ceiling flush mount. 5in/12.7cm canopy.

**Certifications:** 

Made in New York

Pictured in Satin Brass

28 rue Jacob 75006 Paris +33 (0)1 43 29 40 05