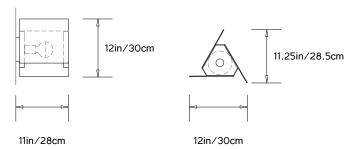

## **TRIPP SCONCE**

**Product Name:** 

Tripp

**Design Year:** 

2014

**Dimensions:** 

W 11.25in/28.5cm x D 11in/28cm x H 12in/30cm

Weight: