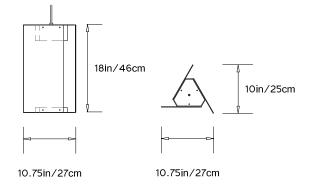

## **TRIPP PENDANT**

Collection: Tripp

Design Year: 2014

**Dimensions:** W 10.75in/27cm x D 10in/25cm x H 18in/46cm

Weight: 18lbs/8.16kg