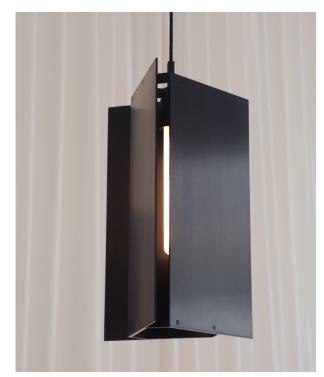

## **TRIPP PENDANT**

Collection: Tripp

Design Year: 2014

**Dimensions:** W 10.75in/27cm x D 10in/25cm x H 18in/46cm

Weight: 18lbs/8.16kg

#### Suspension:

0.5in pipe and 6in canopy in matching metal finish. Ships with 2ft/60cm long pipe to measure on site. Longer pipe lengths available upon request.

**Certifications:** 

Made in New York

Pictured in custom Anodized Black finish