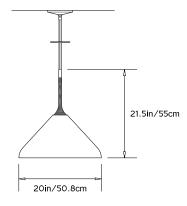

eight:

8lbs/3.6kg

#### Illumination:

Included: 1x LED G25 Bulb / Frosted / E26 350 Lumens / 4W / 2700K / CRI 90+ / Dimmable Max. 75W per Bulb

240V upon request

#### Materials:

Brass or Steel Armature with Spun Brass Shade and decorative Leather coiling

### **Metal Finish Options:**

Satin Brass, Dark Bronze, Black Brass, White Powder Coat

### **Decorative Coiling Options:**

Natural Cotton Cord, White, Natural, Henna, Iris Blue, Dark Brown, Gray or Black Leather cord. Custom leather colors available upon request.

### Suspension:

0.5in pipe and 6in canopy in matching metal finish. Ships with 2ft/60cm pipe to measure on site. Longer pipe lengths available upon request.

### **Certifications:**





### Made in New York



Pictured in Black Brass finish with Black Leather Coiling.







28 rue Jacob 75006 Paris +33 (0)1 43 29 40 05 contact@triodedesign.com www.triodedesign.com

## **PELLE**



### STEM SHADE COLLECTION







White Powder Coat/White Leather

### **Metal Finish Options**









Satin Brass

Dark Bronze

Black Brass

White Powder Coat

### **Decorative Coiling Options** - Other colors available upon request



Note on leather coiling: As a natural product, leather is prone to some variations in color, texture and shade that may differ from the samples shown.