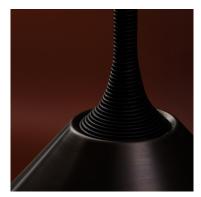

### Made in New York

Pictured in Black Brass finish with Black Leather Coiling.

28 rue Jacob 75006 Paris +33 (0)1 43 29 40 05 contact@triodedesign.com www.triodedesign.com

#### Materials:

Brass or Steel Armature with Spun Brass Shade and decorative Leather coiling

### **Metal Finish Options:**

Satin Brass, Dark Bronze, Black Brass, White Powder Coat

### **Decorative Coiling Options:**

Natural Cotton Cord, White, Natural, Henna, Iris Blue, Dark Brown, Gray or Black Leather cord. Custom leather colors available upon request.