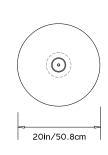

ght:

8lbs/3.6kg

#### Illumination:

Included: 1x LED G25 Bulb / Frosted / E26 350 Lumens / 4W / 2700K / CRI 90+ / Dimmable Max. 75W per Bulb

240V upon request

#### Materials:

Brass or Steel Armature with Spun Brass Shade and decorative Leather coiling

### **Metal Finish Options:**

Satin Brass, Dark Bronze, Black Brass, White Powder Coat

### **Decorative Coiling Options:**

Natural Cotton Cord, White, Natural, Henna, Iris Blue, Dark Brown, Gray or Black Leather cord. Custom leather colors available upon request.

### Suspension:

0.5in pipe and 6in canopy in matching metal finish. Ships with 2ft/60cm pipe to measure on site. Longer pipe lengths available upon request.

### **Certifications:**





### Made in New York



Pictured in Black Brass finish with Black Leather Coiling.







28 rue Jacob 75006 Paris +33 (0)1 43 29 40 05 contact@triodedesign.com www.triodedesign.com

## **PELLE**



### STEM SHADE COLLECTION







White Powder Coat/White Leather

### **Metal Finish Options**









Satin Brass

Dark Bronze

Black Brass

White Powder Coat

### **Decorative Coiling Options** - Other colors available upon request



Note on leather coiling: As a natural product, leather is prone to some variations in color, texture and shade that may differ from the samples shown.