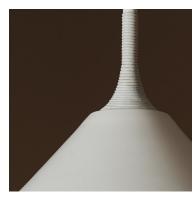

240V upon request

#### Materials:

Brass or Steel Armature with Spun Brass Shade and decorative Leather coiling

### **Metal Finish Options:**

Satin Brass, Dark Bronze, Black Brass, White Powder Coat

### **Decorative Coiling Options:**

Natural Cotton Cord, White, Natural, Henna, Iris Blue, Dark Brown, Gray or Black Leather cord. Custom leather colors available upon request.

### Suspension:

0.5in pipe and 6in canopy in matching metal finish. Ships with 2ft/60cm pipe to measure on site. Longer pipe lengths available upon request.

### **Certifications:**





### Made in New York



Pictured in Black Brass finish with Black Leather Coiling.







28 rue Jacob 75006 Paris +33 (0)1 43 29 40 05 contact@triodedesign.com www.triodedesign.com

## **PELLE**



### STEM SHADE COLLECTION







White Powder Coat/White Leather

### **Metal Finish Options**









Satin Brass

Dark Bronze

Black Brass

White Powder Coat

### **Decorative Coiling Options** - Other colors available upon request



Note on leather coiling: As a natural product, leather is prone to some variations in color, texture and shade that may differ from the samples shown.