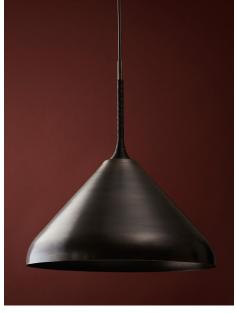

### Made in New York

Pictured in Black Brass finish with Black Leather Coiling.

28 rue Jacob 75006 Paris +33 (0)1 43 29 40 05 contact@triodedesign.com www.triodedesign.com

#### Materials:

Brass or Steel Armature with Spun Brass Shade and decorative Leather coiling

### **Metal Finish Options:**

Satin Brass, Dark Bronze, Black Brass, White Powder Coat

### **Decorative Coiling Options:**

Natural Cotton Cord, White, Natural, Henna, Iris Blue, Dark Brown, Gray or Black Leather cord. Custom leather colors available upon request.