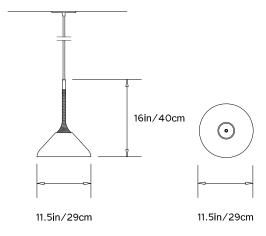

29cm x H 16in/40cm

#### Weight:

5lbs/2.3kg

#### Illumination:

Included: 1x LED G25 Bulb / Frosted / E26 350 Lumens / 4W / 2700K / CRI 90+ / Dimmable Max. 75W per Bulb

240V upon request

#### Materials:

Brass or Steel Armature with Spun Brass Shade and decorative Leather coiling

### **Metal Finish Options:**

Satin Brass, Dark Bronze, Black Brass, White Powder Coat

### **Decorative Coiling Options:**

Natural Cotton Cord, White, Natural, Henna, Iris Blue, Dark Brown, Gray or Black Leather cord. Custom leather colors available upon request.

### Suspension:

Lamp cord suspension with 5in/13cm canopy in matching metal finish. Ships with 6ft/1.8m standard length lamp cord.

### **Certifications:**





### Made in New York



Pictured in Black Brass finish with Black Leather Coiling.





28 rue Jacob 75006 Paris +33 (0)1 43 29 40 05

contact@triodedesign.com www.triodedesign.com

## **PELLE**



### STEM SHADE COLLECTION







White Powder Coat/White Leather

### **Metal Finish Options**









Satin Brass

Dark Bronze

Black Brass

White Powder Coat

### **Decorative Coiling Options** - Other colors available upon request



Note on leather coiling: As a natural product, leather is prone to some variations in color, texture and shade that may differ from the samples shown.