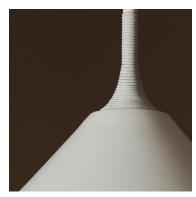

immable Max. 75W per Bulb

240V upon request

#### Materials:

Brass or Steel Armature with Spun Brass Shade and decorative Leather coiling

### **Metal Finish Options:**

Satin Brass, Dark Bronze, Black Brass, White Powder Coat

### **Decorative Coiling Options:**

Natural Cotton Cord, White, Natural, Henna, Iris Blue, Dark Brown, Gray or Black Leather cord. Custom leather colors available upon request.

### Suspension:

Lamp cord suspension with 5in/13cm canopy in matching metal finish. Ships with 6ft/1.8m standard length lamp cord.

### **Certifications:**





### Made in New York



Pictured in Black Brass finish with Black Leather Coiling.





28 rue Jacob 75006 Paris +33 (0)1 43 29 40 05

contact@triodedesign.com www.triodedesign.com

## **PELLE**



### STEM SHADE COLLECTION







White Powder Coat/White Leather

### **Metal Finish Options**









Satin Brass

Dark Bronze

Black Brass

White Powder Coat

### **Decorative Coiling Options** - Other colors available upon request



Note on leather coiling: As a natural product, leather is prone to some variations in color, texture and shade that may differ from the samples shown.