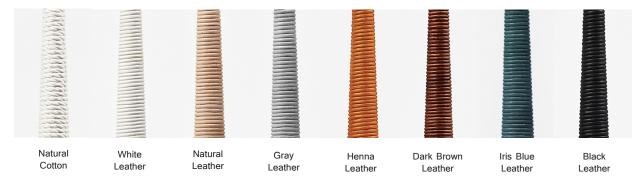

### **Decorative Coiling Options:**

Natural Cotton Cord, White, Natural, Henna, Iris Blue, Dark Brown, Gray or Black Leather cord. Custom leather colors available upon request.

### **Decorative Coiling Options** - Other colors available upon request

Note on leather coiling: As a natural product, leather is prone to some variations in color, texture and shade that may differ from the samples shown.