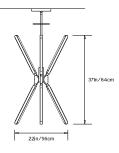

Weight:

15lbs/6.8kg

## Specifications:

Wattage: 78

Lumens: 5980 Total Color Temperature: 2700K

CRI: 95+

Life Hours: 50,000+

Internal TRIAC Dimmable Driver (120V)

Remote TRIAC Dimmable Drivers (120/240V) or Remote 0-10V Dimmable Driver (120-240V) upon

request

## Suspension:

0.625in pipe and 8in round canopy in matching metal finish. Ships with 6ft/182cm long pipe to measure on site. Longer pipe lengths available upon request.

#### Materials:

Solid Brass, Machined Aluminum, LED

# **Metal Finish Options:**

Standard: Satin Brass, Polished Nickel Upgrades: Brushed Nickel, Antique Brass,

Dark Bronze, Black Brass

## Certifications:





#### Made in:

New York, USA

\* All fixtures are made to order. Please contact our sales team if you have any custom requests.





TOP

FRONT