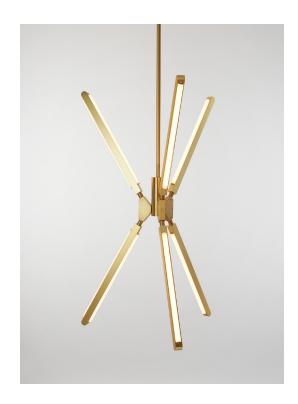

## **PRIS TORCH**

#### Materials:

Solid Brass, Machined Aluminum, LED

# **Metal Finish Options:**

Standard: Satin Brass, Polished Nickel Upgrades: Brushed Nickel, Antique Brass,

Dark Bronze, Black Brass