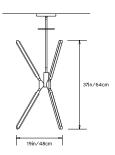

#### **Dimensions:**

W 22in/56cm x D 19in/48cm x H 37in/64cm

## Suspension:

0.625in pipe and 8in round canopy in matching metal finish. Ships with 6ft/182cm long pipe to measure on site. Longer pipe lengths available upon request.