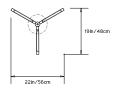

in/64cm

#### Weight:

15lbs/6.8kg

## Specifications:

Wattage: 78

Lumens: 5980 Total Color Temperature: 2700K

CRI: 95+

Life Hours: 50,000+

Internal TRIAC Dimmable Driver (120V)

Remote TRIAC Dimmable Drivers (120/240V) or Remote 0-10V Dimmable Driver (120-240V) upon

request

## Suspension:

0.625in pipe and 8in round canopy in matching metal finish. Ships with 6ft/182cm long pipe to measure on site. Longer pipe lengths available upon request.

#### Materials:

Solid Brass, Machined Aluminum, LED

# **Metal Finish Options:**

Standard: Satin Brass, Polished Nickel Upgrades: Brushed Nickel, Antique Brass,

Dark Bronze, Black Brass

## Certifications:





#### Made in:

New York, USA

\* All fixtures are made to order. Please contact our sales team if you have any custom requests.





TOP

FRONT