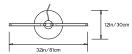

# PELLE

## PRIS T FLOOR LAMP

#### **Collection:**

Pris

## Design Year:

2016

#### **Dimensions:**

W  $32in/81cm \ x \ D \ 12in/30cm \ x \ H \ 66in/168cm$ 

#### Weight:

23lbs/10.4kg

## Specifications:

Wattage: 20 Lumens: 1488 Total Color Temperature: 2700K

CRI: 90+

Life Hours: 50,000+

Internal Driver, Dimmer at Base

12ft black lamp cord with in-line on/off switch

#### Materials:

Solid Brass, Machined Aluminum, LED

## **Metal Finish Options:**

Standard: Satin Brass, Polished Nickel Upgrades: Brushed Nickel, Antique Brass, Dark Bronze, Black Brass

## Certifications:

UL or cUL on request, CE

## Made in:

New York, USA









<sup>\*</sup> All fixtures are made to order. Please contact our sales team if you have any custom requests.