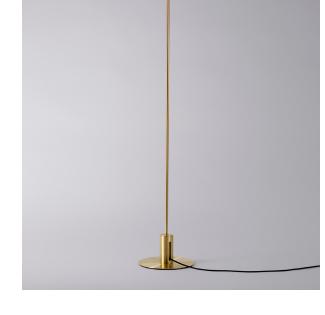

## PRIS T FLOOR LAMP

#### Materials:

Solid Brass, Machined Aluminum, LED

## **Metal Finish Options:**

Standard: Satin Brass, Polished Nickel Upgrades: Brushed Nickel, Antique Brass, Dark Bronze, Black Brass