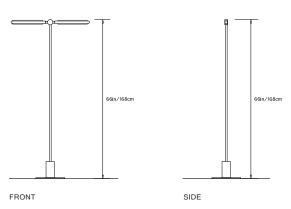

# PELLE

## PRIS T FLOOR LAMP

#### **Collection:**

Pris

## Design Year:

2016

#### **Dimensions:**

W  $32in/81cm \ x \ D \ 12in/30cm \ x \ H \ 66in/168cm$ 

#### Weight:

23lbs/10.4kg

## Specifications:

Wattage: 20 Lumens: 1488 Total Color Temperature: 2700K

CRI: 90+

Life Hours: 50,000+

Internal Driver, Dimmer at Base

12ft black lamp cord with in-line on/off switch

#### Materials:

Solid Brass, Machined Aluminum, LED

## **Metal Finish Options:**

Standard: Satin Brass, Polished Nickel Upgrades: Brushed Nickel, Antique Brass, Dark Bronze, Black Brass

## Certifications:

UL or cUL on request, CE

## Made in:

New York, USA









<sup>\*</sup> All fixtures are made to order. Please contact our sales team if you have any custom requests.