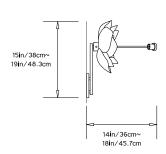

#### **Dimensions:**

W 19in/48.3cm x H 15in/38cm x D 14in/35.6cm

#### Made in:

New York, USA

Front View

Side View