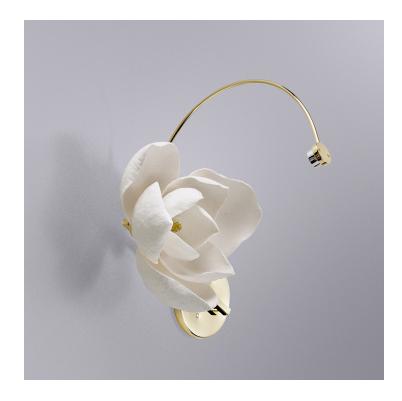

#### **Product Name:**

LURE SCONCE

### **Product Description:**

The Lure Sconce is a single fixture that can be showcased on its own or collected into a group installation. The Lure lights use paper flowers that are sculpted by hand in our studio. Each blossom's petals are individually shaped and each lure blossom is unique. The sconce can be installed in various orientations. The slender LED arm can also be positioned at any angle.

#### **Dimensions:**

W 19in/48.3cm x H 15in/38cm x D 14in/35.6cm

#### Canopy:

5.25in/13.3cm round canopy in matching metal finish

## Materials:

100% Cotton Paper, LED, Solid Brass Components

## **Metal Finish Options:**

Standard: Polished Brass