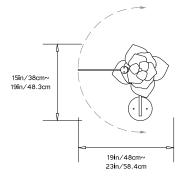

#### **Dimensions:**

W 19in/48.3cm x H 15in/38cm x D 14in/35.6cm

#### Made in:

New York, USA

Front View

Side View