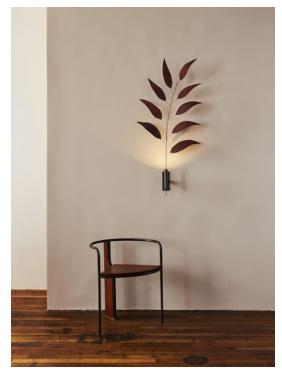

# **LURE RADIATA SPRIG 1**

#### **Dimensions:**

W 21in/53cm x D 8in/20cm x H 46in/116cm

#### Specifications:

Wattage: 8 Lumens: 500

Color Temperature: 2700K Life Hours: 25,000

CRI: 95

Dimmable TRIAC Driver inside single gang junction

box, or remote

#### Materials:

Hand-Painted Cast Cotton Paper, Brass, LED

## Made in New York

Lure Radiata Sprig 1 pictured in Dark Bronze with Black Fuchsia leaves