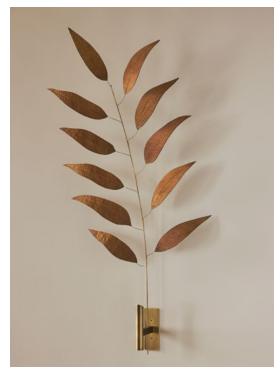

## **LURE RADIATA SPRIG 2**

**Collection:** 

Lure

Design Year:

2023

**Dimensions:** 

W 21in/53cm x D 8in/20cm x H 52in/132cm

Specifications:

Wattage: 8 Lumens: 500

Color Temperature: 2700K Life Hours: 25,000

CRI: 95

Dimmable TRIAC Driver inside single gang junction

box, or remote

Mounting:

Hard-wired to vertical single gang junction box

Materials:

Hand-Painted Cast Cotton Paper, Brass, LED

**Metal Finish Options:** 

Satin Brass, Antique Brass, Dark Bronze, Black Brass

**Leaf Color Options:** 

Umber, Black Fuchsia

\* All fixtures are made to order. For finish options or custom requests, please contact our sales team.

Made in New York

Lure Radiata Sprig 2 pictured in Antique Brass with Umber leaves