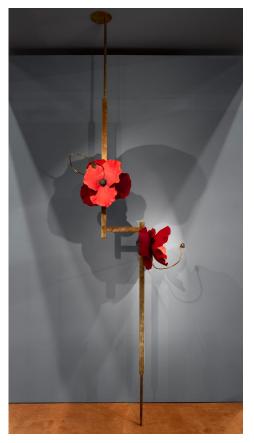

# **LURE POST**

#### **Dimensions:**

H 120in/304.8cm x W 13in/33cm x D 12in/30.5cm\*

Magnolia: Diam 8-11in x D 5in Poppy: Diam 14-16in x D 6-9in

## 120 V LED Illumination:

Wattage: 16

Lumens: 1000 (100W eq) Color Temperature: 2700K Life Hours: 25,000

CRI: 95

ELV Dimmable External Driver included

## Mounting:

Floor-to-ceiling post that can be wall or ceiling hard-wired

#### Materials

100% Cast Cotton Paper, Solid Bronze Components, LED

## **Metal Finish Options:**

Polished Bronze, Satin Brass, Mottled Brass

# **Paper Flower Options:**

White Magnolia, Red Poppy

#### Made in:

New York, USA

Pictured in Mottled Brass with Red Poppy Flowers

 $<sup>\</sup>star \text{Lure}$  Chandeliers are one of a kind and can be fully customized to fit specific project needs.