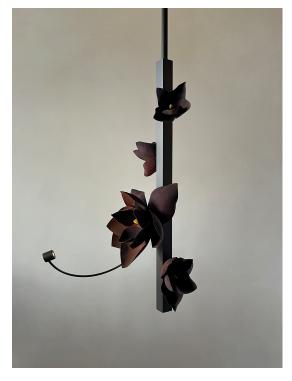

## **BLACK VIOLET LURE PENDANT**

#### **Collection:**

Lure

#### **Dimensions:**

L 19in/48cm x W 16in/41cm x H 32in/81cm Flower: Diam 8-11in/20-28cm x D 5in/12.7cm

## Materials:

100% Cotton Paper, Solid Bronze Components, LED

#### Suspension:

Ceiling pendant with adjustable 3ft pipe suspension. 0.625in pipe and 5.25in round canopy in matching metal finish.

## Certification:

Made in New York

Pictured in Black Brass with Black Violet Flowers