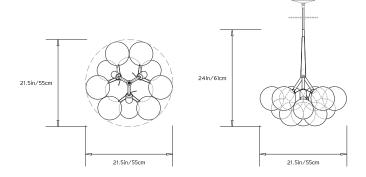

be adjusted on site. Longer pipe lengths available upon request.

### Materials:

Machined brass and aluminum, hand-blown glass globes, decorative cotton or leather coiling

### **Metal Finish Options:**

Standard: Satin Brass, Polished Nickel Upgrades: Brushed Nickel, Antique Brass, Dark Bronze, Black Brass

### **Glass Globe Options:**

Standard: Clear

Upgrades: Opalescent, 24 gold/silver gilded, hand-painted. Please refer to the 'Materials and Finish Options' Guide for further information.

# **Decorative Coiling Options:**

Standard: Natural Cotton Cord Upgrades: White, Natural, Henna, Iris Blue, Dark Brown, Gray, or Black Leather Cord. Custom leather colors available upon request.

# Certifications:





#### Made in New York



Pictured with Polished Nickel and White Leather Cord