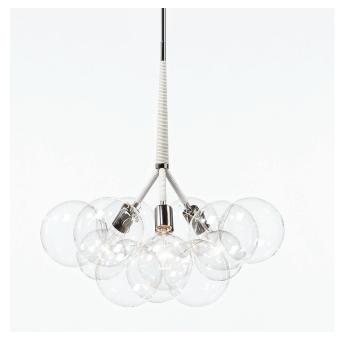

# LARGE BUBBLE CHANDELIER

#### Made in New York

Pictured with Polished Nickel and White Leather Cord