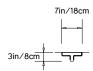

## **GLOW 02 SCONCE**

**Collection:** 

Beam and Glow

Design Year:

2018

**Dimensions:** 

W 7in/18cm x D 3in/8cm x H 26in/66cm

**LED Illumination:** 

#### **Dimensions:**

W 7in/18cm x D 3in/8cm x H 47.75in/120cm

#### **Dimensions:**

W 7in/18cm x D 3in/8cm x H 69.25in/176cm