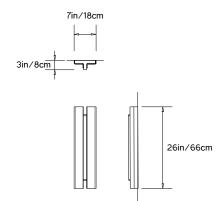

## **GLOW 02 SCONCE**

**Collection:** 

Beam and Glow

Design Year:

2018

**Dimensions:** 

W 7in/18cm x D 3in/8cm x H 26in/66cm

**LED Illumination:** 

#### **Dimensions:**

W 7in/18cm x D 3in/8cm x H 47.75in/120cm