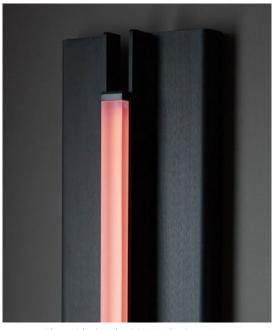

## **GLOW 02 SCONCE**

**Collection:** 

Beam and Glow

Design Year:

2018

**Dimensions:** 

W 7in/18cm x D 3in/8cm x H 26in/66cm

**LED Illumination:** 

UL, cUL, CE

Made in:

New York, USA

Pictured in Anodized Black with Rose Lens