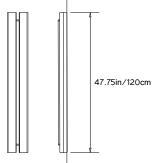

acob 75006 Paris +33 (0)1 43 29 40 05 contact@triodedesign.com www.triodedesign.com

## **GLOW 04 SCONCE**

### **Collection:**

Beam and Glow

## Design Year:

2018

#### **Dimensions:**

W 7in/18cm x D 3in/8cm x H 47.75in/120cm

### **LED Illumination:**

Wattage: 25.55 Lumens: 1652

Color Temperature: 2400K

Life Hours: 50,000

CRI: 95

Local TRIAC Dimmable Driver (120V)
Remote 0-10V Dimmable Driver (240V)

### Materials:

Aluminum, integrated LED, Chromatic Resin Lens

## **Metal Finish Options:**

Anodized: Silver, Black Hand-Stained: Lilac, Green

Please inquire for custom anodized/hand-stained colors.

### Lens Color:

Amber, Rose, Frosted

## Mounting:

Wall or Flush-Mount

### Certification:

UL, cUL, CE

### Made in:

New York, USA



Pictured in Anodized Black with Rose Lens





# PELLE

## **GLOW 06 SCONCE**

### **Collection:**

Beam and Glow

## Design Year:

2018

#### **Dimensions:**

W 7in/18cm x D 3in/8cm x H 69.25in/176cm

### **LED Illumination:**

Wattage: 37.96 Lumens: 2454.4

Color Temperature: 2400K

Life Hours: 50,000

CRI: 95

Local TRIAC Dimmable Driver (120V)
Remote 0-10V Dimmable Driver (240V)

## Materials:

Aluminum, integrated LED, Chromatic Resin Lens

## **Metal Finish Options:**

Anodized: Silver, Black Hand-Stained: Lilac, Green

Please inquire for custom anodized/hand-stained colors.

### Lens Color:

Amber, Rose, Frosted

## Mounting:

Wall or Flush-Mount

### Certification:

UL, cUL, CE

### Made in:

New York, USA



Pictured in Anodized Black with Rose Lens