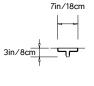

## **GLOW 02 SCONCE**

**Collection:** 

Beam and Glow

Design Year:

2018

**Dimensions:** 

W 7in/18cm x D 3in/8cm x H 26in/66cm

**LED Illumination:** 

#### **Dimensions:**

W 7in/18cm x D 3in/8cm x H 47.75in/120cm

#### **Dimensions:**

W 7in/18cm x D 3in/8cm x H 69.25in/176cm