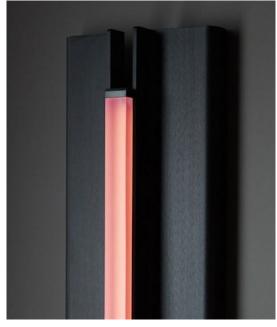

zed Black with Rose Lens



# PELLE



28 rue Jacob 75006 Paris +33 (0)1 43 29 40 05 contact@triodedesign.com www.triodedesign.com

## **GLOW 04 SCONCE**

### **Collection:**

Beam and Glow

## Design Year:

2018

#### **Dimensions:**

W 7in/18cm x D 3in/8cm x H 47.75in/120cm

### **LED Illumination:**

Wattage: 25.55 Lumens: 1652

Color Temperature: 2400K

Life Hours: 50,000

CRI: 95

Local TRIAC Dimmable Driver (120V)
Remote 0-10V Dimmable Driver (240V)

### Materials:

Aluminum, integrated LED, Chromatic Resin Lens

## **Metal Finish Options:**

Anodized: Silver, Black Hand-Stained: Lilac, Green

Please inquire for custom anodized/hand-stained colors.

### Lens Color:

Amber, Rose, Frosted

## Mounting:

Wall or Flush-Mount

### Certification:

UL, cUL, CE

### Made in:

New York, USA



Pictured in Anodized Black with Rose Lens





# PELLE

## **GLOW 06 SCONCE**

### **Collection:**

Beam and Glow

## Design Year:

2018

#### **Dimensions:**

W 7in/18cm x D 3in/8cm x H 69.25in/176cm

### **LED Illumination:**

Wattage: 37.96 Lumens: 2454.4

Color Temperature: 2400K

Life Hours: 50,000

CRI: 95

Local TRIAC Dimmable Driver (120V)
Remote 0-10V Dimmable Driver (240V)

## Materials:

Aluminum, integrated LED, Chromatic Resin Lens

## **Metal Finish Options:**

Anodized: Silver, Black Hand-Stained: Lilac, Green

Please inquire for custom anodized/hand-stained colors.

### Lens Color:

Amber, Rose, Frosted

## Mounting:

Wall or Flush-Mount

### Certification:

UL, cUL, CE

### Made in:

New York, USA



Pictured in Anodized Black with Rose Lens