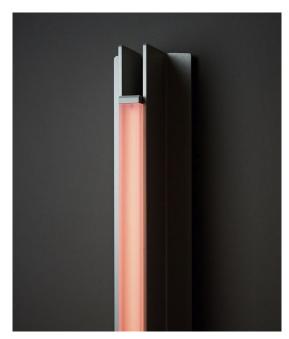

ew York, USA



Pictured in Anodized Silver with Rose Lens



# PELLE



# **BEAM 04 SCONCE**

### **Collection:**

Beam and Glow

# Design Year:

2018

#### **Dimensions:**

W  $4in/10cm \times D 4in/10cm \times H 47.75in/120cm$ 

### **LED Illumination:**

Wattage: 25.55 Lumens: 1652

Color Temperature: 2400K Life Hours: 50,000

CRI: 95

Local TRIAC Dimmable Driver (120V)
Remote 0-10V Dimmable Driver (240V)

## Materials:

Aluminum, integrated LED, Chromatic Lens

# **Metal Finish Options:**

Anodized: Silver, Black Hand-Stained: Lilac, Green

Please inquire for custom anodized/hand-stained colors.

## Lens Color:

Amber, Rose, Frosted

# Mounting:

Wall or Ceiling

Requires single gang junction box in orientation of fixture.

## Certification:

UL, cUL, CE

### Made in:

New York, USA



Pictured in Anodized Silver with Rose Lens



# PELLE



28 rue Jacob 75006 Paris +33 (0)1 43 29 40 05 contact@triodedesign.com www.triodedesign.com

# **BEAM 06 SCONCE**

### **Collection:**

Beam and Glow

## **Design Year:**

2018

#### **Dimensions:**

W  $4in/10cm \times D 4in/10cm \times H 69.25in/176cm$ 

### **LED Illumination:**

Wattage: 37.96 Lumens: 2454.4

Color Temperature: 2400K

Life Hours: 50,000

CRI: 95

Local TRIAC Dimmable Driver (120V)
Remote 0-10V Dimmable Driver (240V)

## Materials:

Aluminum, integrated LED, Chromatic Resin Lens

# **Metal Finish Options:**

Anodized: Silver, Black Hand-Stained: Lilac, Green

Please inquire for custom anodized/hand-stained colors.

## Lens Color:

Amber, Rose, Frosted

# Mounting:

Wall or Flush-Mount

Requires single gang junct