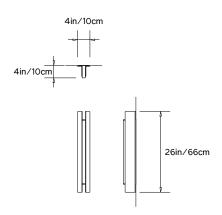

# PELLE



# **BEAM 02 SCONCE**

### **Collection:**

Beam and Glow

## **Design Year:**

2018

#### **Dimensions:**

W 4in/10cm x D 4in/10cm x H 26in/66cm

### **LED Illumination:**

Wattage: 12.41 Lumens: 802.4

Color Temperature: 2400K

Life Hours: 50,000

CRI: 95

Local TRIAC Dimmable Driver (120V)
Remote 0-10V Dimmable Driver (240V)

## Materials:

Aluminum, integrated LED, Chromatic Resin Lens

# **Metal Finish Options:**

Anodized: Silver, Black Hand-Stained: Lilac, Green

Please inquire for custom anodized/hand-stained colors.

## Lens Color:

Amber, Rose, Frosted

# Mounting:

Wall or Flush-Mount

Requires single gang junction box in orientation of fixture.

## Certification:

UL, cUL, CE

### Made in:

New York, USA



Pictured in Anodized Silver with Rose Lens



# PELLE



# **BEAM 04 SCONCE**

### **Collection:**

Beam and Glow

# Design Year:

2018

#### **Dimensions:**

W  $4in/10cm \times D 4in/10cm \times H 47.75in/120cm$ 

### **LED Illumination:**

Wattage: 25.55 Lumens: 1652

Color Temperature: 2400K Life Hours: 50,000

CRI: 95

Local TRIAC Dimmable Driver (120V)
Remote 0-10V Dimmable Driver (240V)

## Materials:

Aluminum, integrated LED, Chromatic Lens

# **Metal Finish Options:**

Anodized: Silver, Black Hand-Stained: Lilac, Green

Please inquire for custom anodized/hand-stained colors.

## Lens Color:

Amber, Rose, Frosted

# Mounting:

Wall or Ceiling

Requires single gang junction box in orientation of fixture.

## Certification:

UL, cUL, CE

### Made in:

New York, USA



Pictured in Anodized Silver with Rose Lens



# PELLE



2