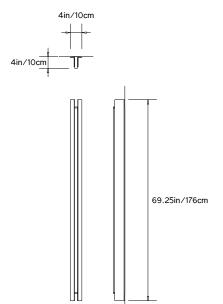

#### **Dimensions:**

W  $4in/10cm \times D 4in/10cm \times H 69.25in/176cm$ 

### **LED Illumination:**

Wattage: 37.96 Lumens: 2454.4

Color Temperature: 2400K

Life Hours: 50,000

CRI: 95

Local TRIAC Dimmable Driver (120V)
Remote 0-10V Dimmable Driver (240V)

## Materials:

Aluminum, integrated LED, Chromatic Resin Lens

# **Metal Finish Options:**

Anodized: Silver, Black Hand-Stained: Lilac, Green

Please inquire for custom anodized/hand-stained colors.

## Lens Color:

Amber, Rose, Frosted

# Mounting:

Wall or Flush-Mount

Requires single gang junction box in orientation of fixture.

## Certification:

UL, cUL, CE

### Made in:

New York, USA

Pictured in Anodized Silver with Rose Lens