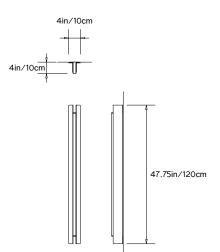

#### **Dimensions:**

W  $4in/10cm \times D 4in/10cm \times H 47.75in/120cm$ 

### **LED Illumination:**

Wattage: 25.55 Lumens: 1652

Color Temperature: 2400K Life Hours: 50,000

CRI: 95

Local TRIAC Dimmable Driver (120V)
Remote 0-10V Dimmable Driver (240V)

## Materials:

Aluminum, integrated LED, Chromatic Lens

# **Metal Finish Options:**

Anodized: Silver, Black Hand-Stained: Lilac, Green

Please inquire for custom anodized/hand-stained colors.

## Lens Color:

Amber, Rose, Frosted

# Mounting:

Wall or Ceiling

Requires single gang junction box in orientation of fixture.

## Certification:

UL, cUL, CE

### Made in:

New York, USA

Pictured in Anodized Silver with Rose Lens