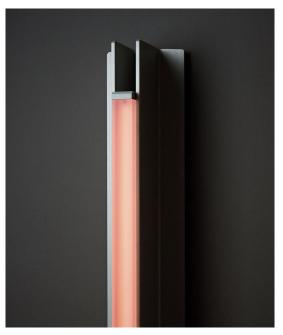

9 40 05 contact@triodedesign.com www.triodedesign.com

# **BEAM 06 SCONCE**

### **Collection:**

Beam and Glow

## **Design Year:**

2018

#### **Dimensions:**

W  $4in/10cm \times D 4in/10cm \times H 69.25in/176cm$ 

### **LED Illumination:**

Wattage: 37.96 Lumens: 2454.4

Color Temperature: 2400K

Life Hours: 50,000

CRI: 95

Local TRIAC Dimmable Driver (120V)
Remote 0-10V Dimmable Driver (240V)

## Materials:

Aluminum, integrated LED, Chromatic Resin Lens

# **Metal Finish Options:**

Anodized: Silver, Black Hand-Stained: Lilac, Green

Please inquire for custom anodized/hand-stained colors.

## Lens Color:

Amber, Rose, Frosted

# Mounting:

Wall or Flush-Mount

Requires single gang junction box in orientation of fixture.

## Certification:

UL, cUL, CE

### Made in:

New York, USA



Pictured in Anodized Silver with Rose Lens