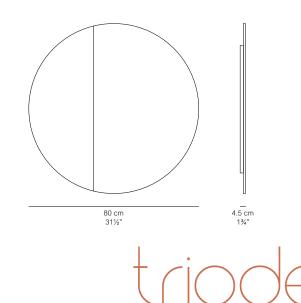

## Dimensions

Ø: 80 cm / 31.5 in D: 4.5 cm / 1.75 in

Weight 16.2 kg / 36 lb

Materials Carved Marble, Glass Mirror

Colors Liberty White, Clear Mirror