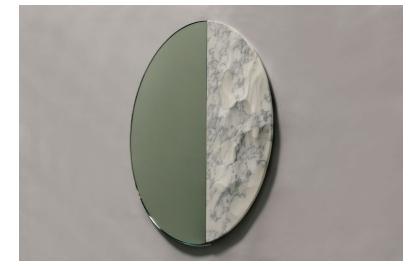

## Made in:

Italy

Snowmotion is stone and glass, snow and water. Two elements so different, yet with so much in common. The Dolomites peaks have just been covered by the first snowfall of the season, while the lake at their feet is still untouched. The reflection still intact in a temporary moment of stillness, before the freezing wind blows down from the mountains over the water.

The natural veins and streaks of Liberty marble from Carrara, Italy, are meticulously carved with natural shapes and pair beautifully with the pure clarity of the mirror, forming a contrasting, yet harmonious combination.