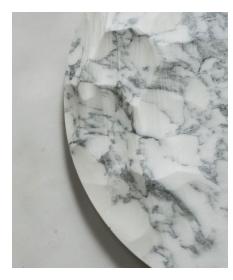

The natural veins and streaks of Liberty marble from Carrara, Italy, are meticulously carved with natural shapes and pair beautifully with the pure clarity of the mirror, forming a contrasting, yet harmonious combination.