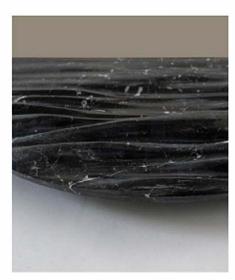

## Orizon Blacksea

Collection / Category 2019 Launch Collection / Mirrors

Product Type Wall Minor

Dimensions Ø: 66 cm / 21.76 in D: 4.5 cm / 1.75 in

Weight 8.2 kg / 18 lb

Materials Hand Polished Carved Marble, Glass Mirror

## Customization

Glass tint, frame finish and size are customizable at an additional cost

Made in: Italy

Orizon Blacksea features refined materials and elegant looks that remind of a deep sea before or after a storm. Water ripples and foam are accurately rendered by the stone's natural appearance, enhanced by a meticulously designed three-dimensional relief.

Carefully selected black natural marble shaped and hand polished by local craftsmen in Vicenza, Italy is paired with a round colored mirror in bronze or gray finish.

Lead Time

6-8 Weeks

28 rue Jacob 75006 Paris +33 (0)1 43 29 40 05