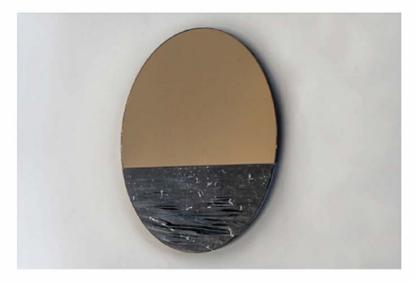

## Orizon Blacksea

Collection / Category 2019 Launch Collection / Mirrors

Product Type Wall Minor

Dimensions Ø: 66 cm / 21.76 in D: 4.5 cm / 1.75 in

Weight 8.2 kg / 18 lb

Materials Hand Polished Carved Marble, Glass Mirror

Colors Marquina Black, Bronze / Gray Mirror

## Customization

Glass tint, frame finish and size are customizable at an additional cost

Made in: Italy

Orizon Blacksea features refined materials and elegant looks that remind of a deep sea before or after a storm. Water ripples and foam are accurately rendered by the stone's natural appearance, enhanced by a meticulously designed three-dimensional relief.

Carefully selected black natural marble shaped and hand polished by local craftsmen in Vicenza, Italy is paired with a round colored mirror in bronze or gray finish.

Lead Time

6-8 Weeks

28 rue Jacob 75006 Paris +33 (0)1 43 29 40 05