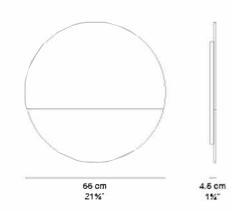

## Orizon Blacksea

Collection / Category 2019 Launch Collection / Mirrors

Product Type Wall Minor

Dimensions Ø: 66 cm / 21.76 in D: 4.5 cm / 1.75 in

Weight 8.2 kg / 18 lb

Materials Hand Polished Carved Marble, Glass Mirror