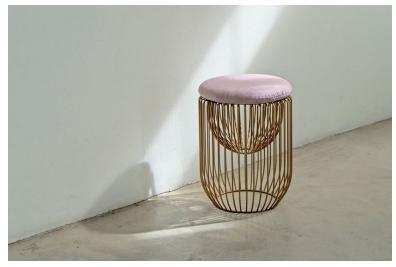

#### Colors

Frame: Aztec Gold

Seat: Light Pink / Light Grey

### Made in:

Italy

Nido in it's soft version comes with a powder coated steel frame in Aztec Gold with matching upholstered pillow.

Nido is both a stool and a home for all the little things that matter. The elegant steel rod frame creates a basket for storing small items. The solid or soft seat is interchangeable, and comes in subtle color tones and fabrics. Manufactured in Italy.