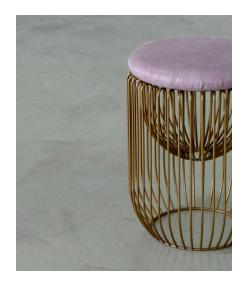

#### Colors

Frame: Aztec Gold

Seat: Light Pink / Light Grey

### Made in:

Italy

Nido in it's soft version comes with a powder coated steel frame in Aztec Gold with matching upholstered pillow.

Nido is both a stool and a home for all the little things that matter. The elegant steel rod frame creates a basket for storing small items. The solid or soft seat is interchangeable, and comes in subtle color tones and fabrics. Manufactured in Italy.