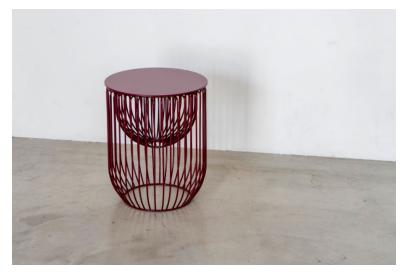

# Made in:

Italy

Nido is both a stool and a home for all the little things that matter. The elegant steel rod frame creates a basket for storing small items. The solid or soft seat is interchangeable, and comes in subtle color tones and fabrics.

Nido comes with a powder coated steel frame in different colors with matching hard seat top. Manufactured in Italy.

42 cm 16½"

34.5 cm 13½"

Lead Time 8-10 Weeks Wholesale Price \$310

Retail Price \$690