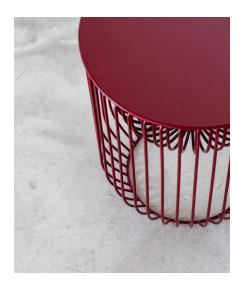

# Made in:

Italy

Nido is both a stool and a home for all the little things that matter. The elegant steel rod frame creates a basket for storing small items. The solid or soft seat is interchangeable, and comes in subtle color tones and fabrics.

Nido comes with a powder coated steel frame in different colors with matching hard seat top. Manufactured in Italy.

42 cm 16½"

34.5 cm 13½"

Lead Time 8-10 Weeks Wholesale Price \$310

Retail Price \$690