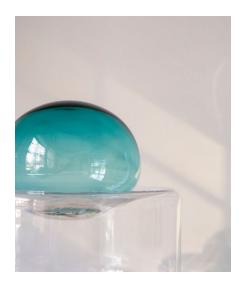

### Made in:

Italy

Dew + Drop is a table lamp made of two pieces of hand-blown glass, resembling a dewdrop resting on top of a water surface.

The Dew + Drop series combines traditional craft and contemporary aesthetics to donate a unique look to bright interior environments.

A diffused light illuminates the dew from the bottom, throwing pleasant shadows on the surroundings. During daytime, the Dew + Drop lamp shows it's other colorful side, becoming a unique piece of decor.