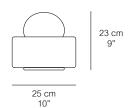

# Dimensions

Ø: 25 cm / 10 in H: 23 cm / 9 in

### Weight

2.7 kg / 6 lb

#### Materials

Hand Blown Glass, Chrome Plated Steel

#### Colors

Top Glass: Mountain Blue / Antique Yellow / Iridescent Blue

Bottom Glass: Crystal Clear / Smoke Gray

### Light

LED, 3.5 W, 200 lm, 2700 K, 110°, 25,000 h Dimming Option

### Made in:

Italy

Dew + Drop is a table lamp made of two pieces of hand-blown glass, resembling a dewdrop resting on top of a water surface.

The Dew + Drop series combines traditional craft and contemporary aesthetics to donate a unique look to bright interior environments.

A diffused light illuminates the dew from the bottom, throwing pleasant shadows on the surroundings. During daytime, the Dew + Drop lamp shows it's other colorful side, becoming a unique piece of decor.