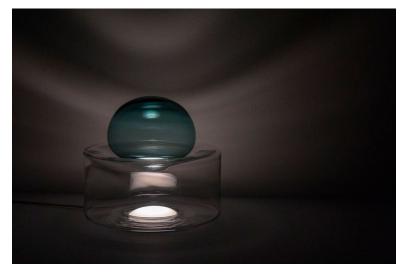

A diffused light illuminates the dew from the bottom, throwing pleasant shadows on the surroundings. During daytime, the Dew + Drop lamp shows it's other colorful side, becoming a unique piece of decor.