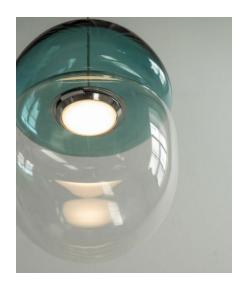

## Made in:

Italy

Dew + Drop is a pendant lamp made of two pieces of hand-blown glass, resembling a dewdrop resting on top of a falling droplet of water.

The light is trapped in between the glass, creating natural shadows and reflections all around.

During daytime, the Dew + Drop lamp shows it's other colorful side, turning into a unique piece of decor.