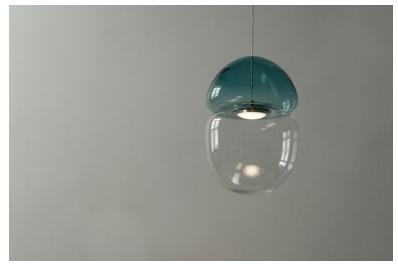

## Made in:

Italy

Dew + Drop is a pendant lamp made of two pieces of hand-blown glass, resembling a dewdrop resting on top of a falling droplet of water.

The light is trapped in between the glass, creating natural shadows and reflections all around.

During daytime, the Dew + Drop lamp shows it's other colorful side, turning into a unique piece of decor.