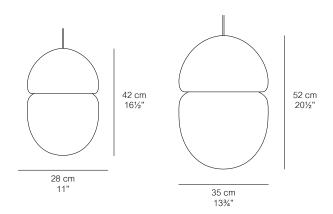

#### **Dimensions**

Medium: Large:

Ø: 28 cm / 11 in Ø: 35 cm / 13.75 in H: 42 cm / 16.5 in H: 52 cm / 20.5 in