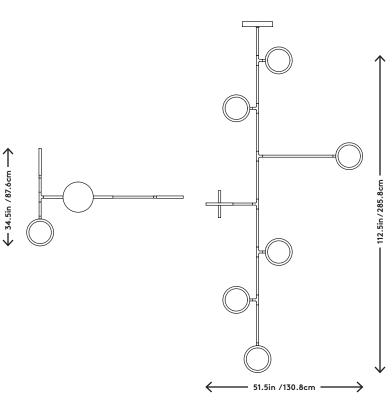

## $\underset{\text{Jamie Gray, 2016}}{Discus \, Vine \, \, 8}$

Product Type Pendant

Materials Brass, Aluminum, Glass

**Dimensions** L 34.5" x W 51.5" x H 112.5"

L 87.6cm x W 130.8cm x H 285.8cm

Finishes Satin Brass

**Drop Length** 36" / 91.4cm drop provided.

Drops longer than 36" will incur a fee. Custom drops are made per order and

cannot be adjusted on site.

Certification UL, CE