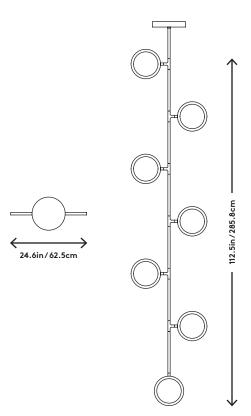

## $\underset{\text{Jamie Gray, 2016}}{Discus \, Vine} \, \, 7$

Product Type Pendant

Materials Brass, Aluminum, Glass

**Dimensions** L 9.6" x W 24.6" x H 112.5"

L 24.4cm x W 62.5cm x H 285.8cm

Finishes Satin Brass

Lead Time 8-10 weeks

Light Source 3528 LEDs

2700k or 3000k 2943lm 94.5W

120V / 220V input

LED Driver NPF-120D-24

Dimming 0-10V

**Canopy** Dia 10.75" x H 1.75" / Dia 27.3cm x H 4.45cm

Canopies (Provided)

**Drop Length** 36" / 91.4cm drop provided.

Drops longer than 36" will incur a fee. Custom drops are made per order and

cannot be adjusted on site.

Certification UL, CE