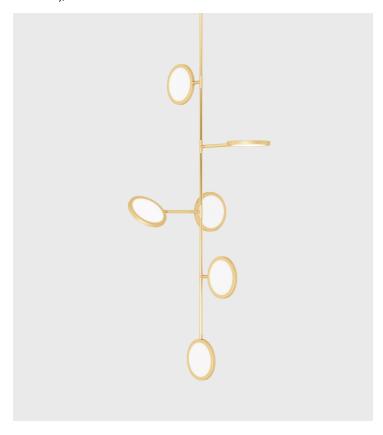

## Discus Vine 6 Jamie Gray, 2016

Product Type Pendant

Materials Brass, Aluminum, Glass

**Dimensions** L 30.6" x W 33.5" x H 72.5"

L 77.7cm x W 85cm x H 184.2cm

Finishes Satin Brass

Satin Blackened Brass

Weight 35lbs