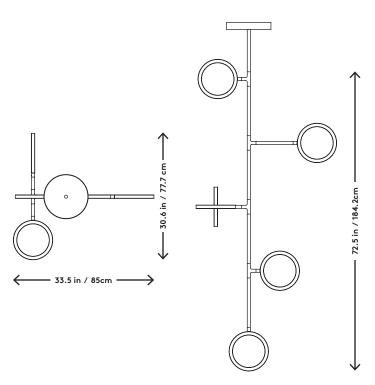

## Discus Vine 6 Jamie Gray, 2016

Product Type Pendant

Materials Brass, Aluminum, Glass

**Dimensions** L 30.6" x W 33.5" x H 72.5"

L 77.7cm x W 85cm x H 184.2cm

Finishes Satin Brass

Satin Blackened Brass

Weight 35lbs

2700k or 3000k 2522lm 81W

120V / 220V input

LED Driver NPF-120D-24

Dimming 0-10V

**Canopy** Dia 10.75" x H 1.75" / Dia 27.3cm x H 4.45cm

**Drop Length** 36" / 91.4cm drop provided

Drops longer than 36" will incur a fee. Custom drops are made per order and