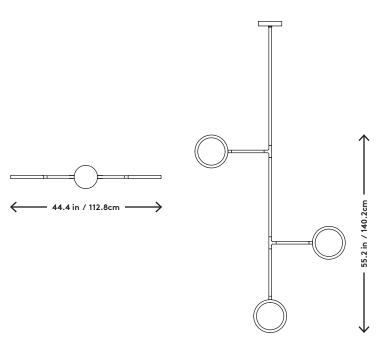

## Discus Vine 3 Jamie Gray, 2016

Product Type Pendant

Materials Brass, Aluminum, Glass

Dimensions L 9.6" x W 44.4" x H 55.2"

L 24.4cm x W 112.8cm x H 140.2cm

Finishes Satin Brass

Satin Blackened Brass

Weight 12.5lbs

2700k or 3000k 1261lm 40.5W

120V / 220V input

LED Driver ESS040W-1400-27

Dimming 120V: Triac, 0-10V, ELV

220V: 0-10V

**Canopy** Dia 6" x H 1" / Dia 15.2cm x H 2.5cm

**Drop Length** 36" / 91.4cm drop provided.

Drops longer than 36" will incur a fee. Custom drops are made per order and

cannot be adjusted on site.

Certification UL, CE