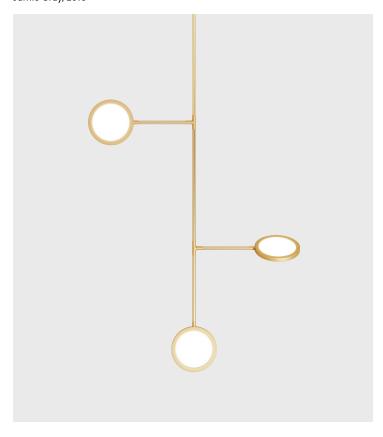

## Discus Vine 3 Jamie Gray, 2016

Product Type Pendant

Materials Brass, Aluminum, Glass

Dimensions L 9.6" x W 44.4" x H 55.2"

L 24.4cm x W 112.8cm x H 140.2cm

Finishes Satin Brass

Satin Blackened Brass

Weight 12.5lbs

2700k or 3000k 1261lm 40.5W

120V / 220V input

LED Driver ESS040W-1400-27

Dimming 120V: Triac, 0-10V, ELV

220V: 0-10V

**Canopy** Dia 6" x H 1" / Dia 15.2cm x H 2.5cm

**Drop Length** 36" / 91.4cm drop provided.

Drops longer than 36" will incur a fee. Custom drops are made per order and

cannot be adjusted on site.

Certification UL, CE