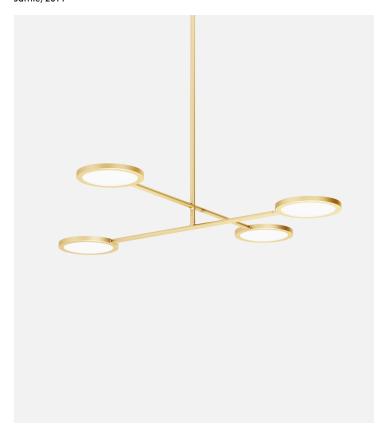

## $\underset{\text{Jamie, 2014}}{Discus}~4$

Product Type Pendant

Materials Brass, Aluminum, Glass

Dimensions L 51.5" x W 51.5" x H 10.5"

L 130.8cm x W 130.8cm x H 26.6cm

Finishes Satin Brass

Satin Blackened Brass