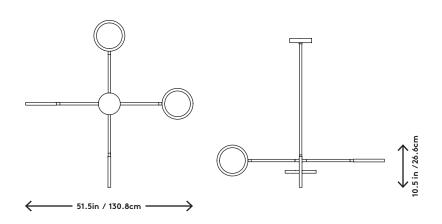

## $\underset{\text{Jamie, 2014}}{Discus}~4$

Product Type Pendant

Materials Brass, Aluminum, Glass

Dimensions L 51.5" x W 51.5" x H 10.5"

L 130.8cm x W 130.8cm x H 26.6cm

Finishes Satin Brass

Satin Blackened Brass