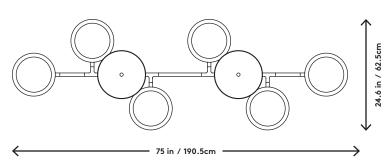

## Discus Horizontal 6 Jamie Gray, 2017

Product Type Chandelier

Materials Brass, Aluminum, Glass

**Dimensions** L 75" x W 24.6" x H 9.6"

L 190.5cm x W 62.5cm x H 24.4cm

Finishes Satin Brass

Satin Blackened Brass