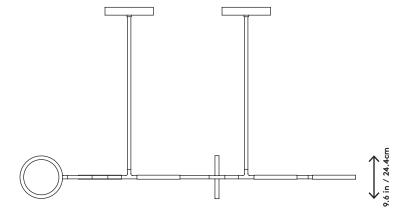

## Discus Horizontal 6 Jamie Gray, 2017

Product Type Chandelier

Materials Brass, Aluminum, Glass

**Dimensions** L 75" x W 24.6" x H 9.6"

L 190.5cm x W 62.5cm x H 24.4cm

Finishes Satin Brass

Satin Blackened Brass

LED Driver NPF-120D-24

Dimming 0-10V

**Canopy** Dia 10.75" x H 1.75" / Dia 27.3cm x H 4.45cm

Canopies (Provided)

**Drop Length** 36" / 91.4cm drop provided.

Drops longer than 36" will incur a fee. Custom drops are made per order and