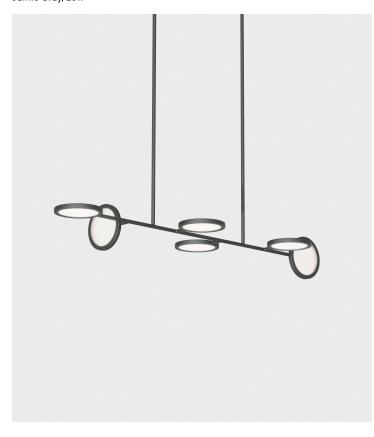

## Discus Horizontal 6 Jamie Gray, 2017

Product Type Chandelier

Materials Brass, Aluminum, Glass

**Dimensions** L 75" x W 24.6" x H 9.6"

L 190.5cm x W 62.5cm x H 24.4cm

Finishes Satin Brass

Satin Blackened Brass