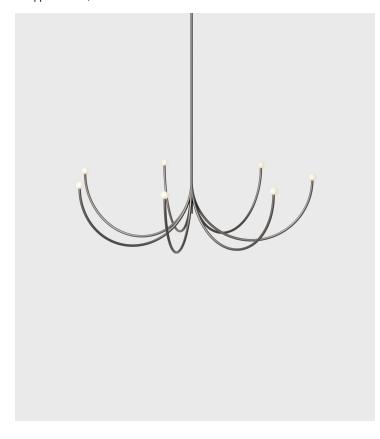

## Arca Single Tier Chandelier - Medium Philippe Malouin, 2017

Product Type Chandelier

Materials Brass, Glass

Dimensions L 35.4" x W 35.4 x H 10" L 90cm x W 90cm x H 25.4cm

Finishes • Satin Blackened Brass