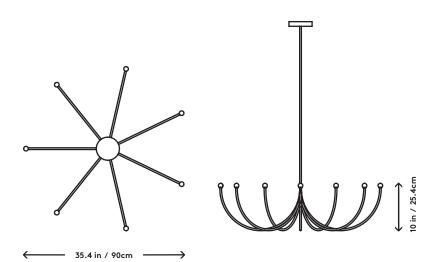

## Arca Single Tier Chandelier - Medium Philippe Malouin, 2017

Product Type Chandelier

Materials Brass, Glass

Dimensions L 35.4" x W 35.4 x H 10" L 90cm x W 90cm x H 25.4cm

Finishes • Satin Blackened Brass

Lead Time 8-10 weeks

LED/CRI 90 2700k 610lm 6.7w

LED Driver Universal 120-277VAC input

ESS010W-0350-24

Dimming Triac, ELV, & 0-10v

Canopy Dia 6" / Dia 12.7cm Canopy (Provided)

**Drop Length** 36" / 91.4cm drop provided