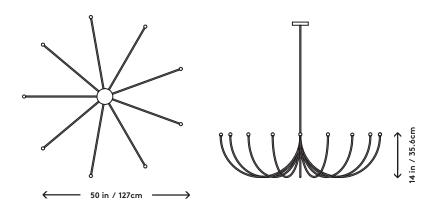

## Arca Single Tier - Large Philippe Malouin, 2017

**Product Type** Chandelier Brass, Glass Materials

L 50" x W 50" x H 14" **Dimensions** 

L 127cm x W 127cm x H 35.6cm

Finishes Satin Blackened Brass

Nickel Chrome

LED/CRI 90 2700k

786lm 8.6W

**LED Driver** Universal 120-277VAC input

ESS015W-0350-32

Dimming Triac, ELV, & 0-10v

Dia 6"/Dia 12.7cm Canopy (Provided) Canopy

Drop Length 36" / 91.4cm drop provided

> Drops longer than 36" will incur a fee. Custom drops are made per order and

cannot be adjusted on site.