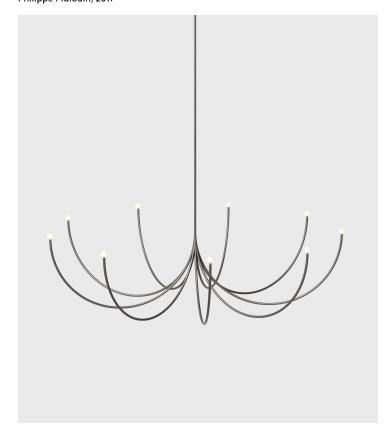

## Arca Single Tier - Large Philippe Malouin, 2017

**Product Type** Chandelier Brass, Glass Materials

L 50" x W 50" x H 14" **Dimensions** 

L 127cm x W 127cm x H 35.6cm

Finishes Satin Blackened Brass

Nickel Chrome