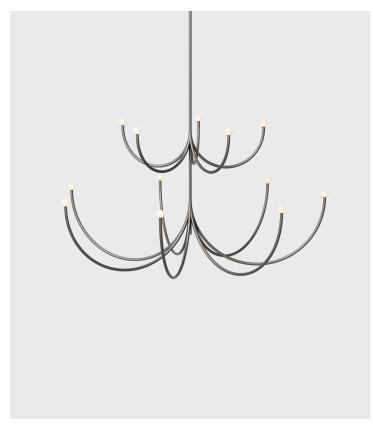

Arca 2 - Tier Chandelier - Small/Medium Philippe Malouin, 2017

Product Type Chandelier

Materials Brass, Glass

Dimensions L 35.4" x W 35.4" x H 20.5" L 90cm x W 90cm x H 52.1cm

Finishes Satin Blackened Brass