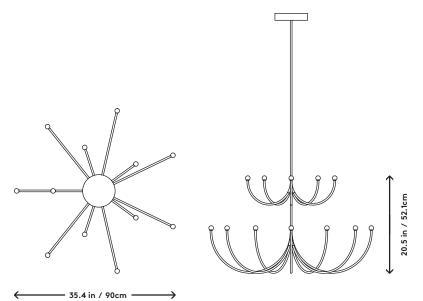

Arca 2 - Tier Chandelier - Small/Medium Philippe Malouin, 2017

Product Type Chandelier

Materials Brass, Glass

Dimensions L 35.4" x W 35.4" x H 20.5" L 90cm x W 90cm x H 52.1cm

Finishes Satin Blackened Brass

Light Source LED/CRI 90

2700k 1045lm 11.5W

LED Driver Universal 120-277VAC input

ESS015W-0350-42

Dimming Triac, ELV, & 0-10V

Canopy Dia 6" / Dia 12.7cm Canopy (Provided)

Drop Length 6" / 91.4cm drop provided