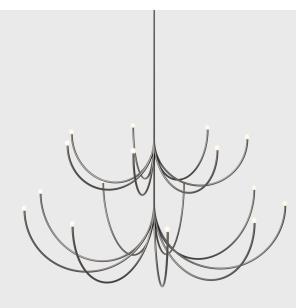

## Arca 2 - Tier Chandelier - Medium / Large Philippe Malouin, 2017

| Product Type    | Chandelier                                                                                                                                  |
|-----------------|---------------------------------------------------------------------------------------------------------------------------------------------|
| Materials       | Brass, Glass                                                                                                                                |
| Dimensions      | L 50″ x W 50″ x H 29″<br>L 127cm x W 127cm x H 73.6cm                                                                                       |
| Finishes        | <ul> <li>Satin Blackened Brass</li> <li>Nickel Chrome</li> <li>Glossy White Powder Coat</li> </ul>                                          |
| Weight          | 16 lbs<br>7.3 kgs                                                                                                                           |
| Shipping        | <b>Crated</b><br>L 56″ x W 56″ x H 42″<br>L 142.2cm x W 142.2cm x H 91.4cm                                                                  |
| Shipping Weight | 190 lbs<br>86.2 kgs                                                                                                                         |
| Lead Time       | 8-10 weeks                                                                                                                                  |
| Light Source    | LED/CRI 90<br>2700k<br>1400lm<br>15.3W                                                                                                      |
| LED Driver      | Universal 120-277VAC input<br>ESS020W-0350-56                                                                                               |
| Dimming         | Triac, ELV, & 0-10v                                                                                                                         |
| Canopy          | Dia 6″/Dia 12.7cm Canopy (Provided)                                                                                                         |
| Drop Length     | 36" / 91.4cm drop provided<br>Drops longer than 36" will incur a fee.<br>Custom drops are made per order and<br>cannot be adjusted on site. |