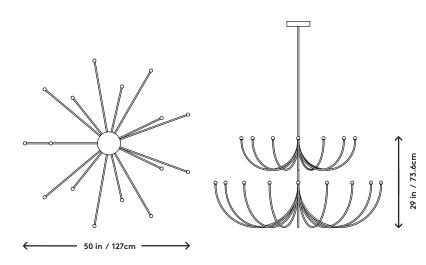

## Arca 2 - Tier Chandelier - Medium / Large Philippe Malouin, 2017

| Product Type    | Chandelier                                                                                                                                  |
|-----------------|---------------------------------------------------------------------------------------------------------------------------------------------|
| Materials       | Brass, Glass                                                                                                                                |
| Dimensions      | L 50″ x W 50″ x H 29″<br>L 127cm x W 127cm x H 73.6cm                                                                                       |
| Finishes        | <ul> <li>Satin Blackened Brass</li> <li>Nickel Chrome</li> <li>Glossy White Powder Coat</li> </ul>                                          |
| Weight          | 16 lbs<br>7.3 kgs                                                                                                                           |
| Shipping        | <b>Crated</b><br>L 56″ x W 56″ x H 42″<br>L 142.2cm x W 142.2cm x H 91.4cm                                                                  |
| Shipping Weight | 190 lbs<br>86.2 kgs                                                                                                                         |
| Lead Time       | 8-10 weeks                                                                                                                                  |
| Light Source    | LED/CRI 90<br>2700k<br>1400lm<br>15.3W                                                                                                      |
| LED Driver      | Universal 120-277VAC input<br>ESS020W-0350-56                                                                                               |
| Dimming         | Triac, ELV, & 0-10v                                                                                                                         |
| Canopy          | Dia 6″/Dia 12.7cm Canopy (Provided)                                                                                                         |
| Drop Length     | 36" / 91.4cm drop provided<br>Drops longer than 36" will incur a fee.<br>Custom drops are made per order and<br>cannot be adjusted on site. |