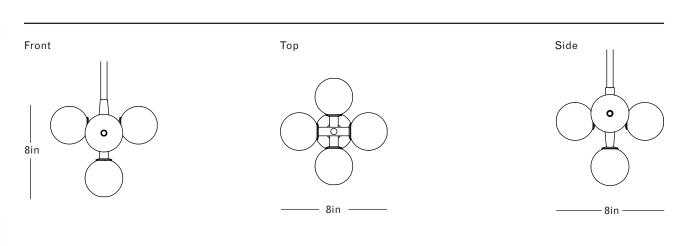

## DIMENSIONS

Height: 8in / 20cm Width: 8in / 20cm Depth: 8in / 20cm Minimum Drop: 11in / 28cm Weight: 51b / 2kg