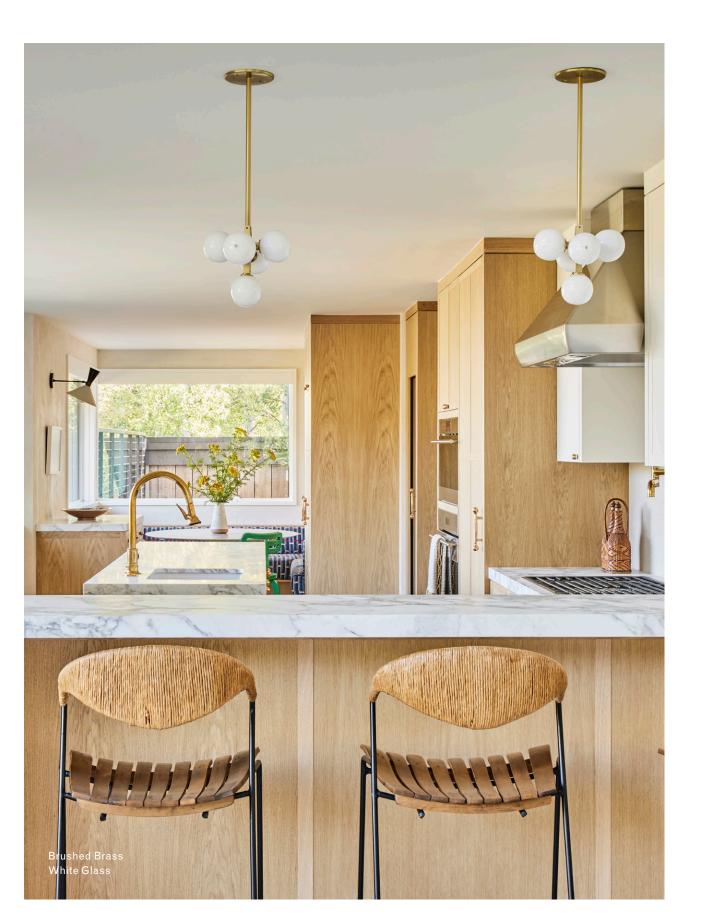

## Inspiration

Inspired by natural phenomena, Branching Bubble explores the visual tension between the industrial and the organic. This endlessly customizable collection mixes delicate hand-blown glass with machine-made metal components to form a perfect union, defying the laws of attraction.