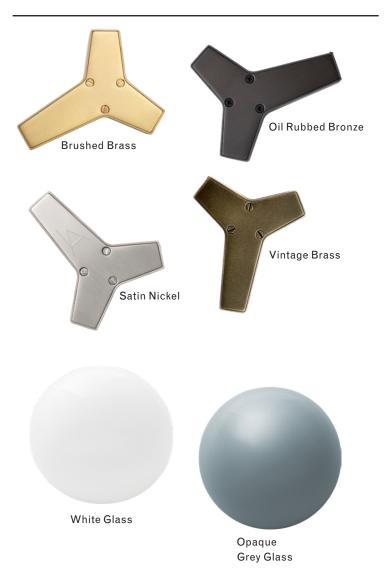

Finish Palette



## Specifications

## DIMENSIONS

Height: 8in / 20cm Width: 8in / 20cm Depth: 8in / 20cm Minimum Drop: 11in / 28cm Weight: 51b / 2kg

## SUSPENSION

Ships with 36in or 72in stem, can be cut to length on site. Stem connects directly to canopy. Alternate hardware for sloped ceilings available by request.

CANOPY Ø5in x H.25in

MATERIALS Machined brass, hand-blown glass

BULBS G4 / 12v / 1.2w / 2700k / dimmable LED Maximum Fixture Wattage: 6w



UL, cUL (120V) Certified

## Inspiration

Inspired by natural phenomena, Branching Bubble explores the visual tension between the industrial and the organic. This endlessly customizable collection mixes delicate hand-blown glass with machine-made metal components to form a perfect union, defying the laws of attraction.