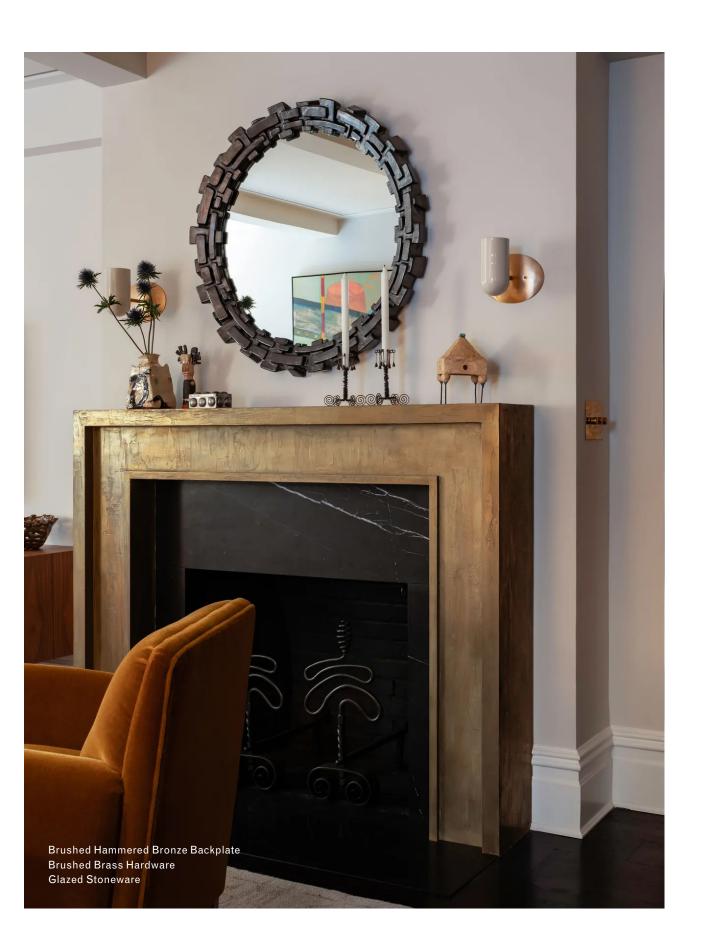

## Finish Palette

Bronze Backplate

# Inspiration

Originally designed for an immersive installation at Design Miami, this sconce maintains a spontaneous and raw sensibility. Each part is thoughtfully produced; the hammered bronze backplate, hand-forged in East Hampton, New York by master metalsmith James DeMartis, provides a reflective contrast to the carefully slip-cast glazed ceramic shade.