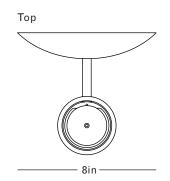

#### DIMENSIONS

Height: 7in / 17cm Width: 8in / 20cm Depth: 7in / 17cm Weight: 5lb / 3kg

### MOUNTING

W6in x D8in Hammered bronze backplate with fixed post