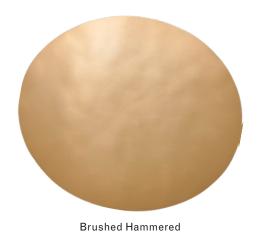

## Finish Palette

Bronze Backplate

### MOUNTING

W6in x D8in Hammered bronze backplate with fixed post

# Inspiration

Originally designed for an immersive installation at Design Miami, this sconce maintains a spontaneous and raw sensibility. Each part is thoughtfully produced; the hammered bronze backplate, hand-forged in East Hampton, New York by master metalsmith James DeMartis, provides a reflective contrast to the carefully slip-cast glazed ceramic shade.