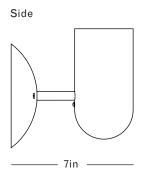

#### DIMENSIONS

Height: 7in / 17cm Width: 8in / 20cm Depth: 7in / 17cm Weight: 5lb / 3kg

### MOUNTING

W6in x D8in Hammered bronze backplate with fixed post