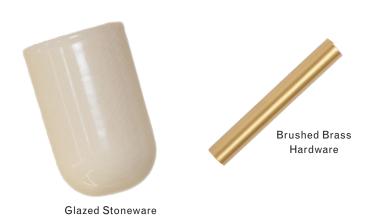

#### MATERIALS

Hammered bronze, machined brass, glazed stoneware

# Inspiration

Originally designed for an immersive installation at Design Miami, this sconce maintains a spontaneous and raw sensibility. Each part is thoughtfully produced; the hammered bronze backplate, hand-forged in East Hampton, New York by master metalsmith James DeMartis, provides a reflective contrast to the carefully slip-cast glazed ceramic shade.