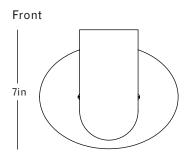

#### DIMENSIONS

Height: 7in / 17cm Width: 8in / 20cm Depth: 7in / 17cm Weight: 5lb / 3kg

### MOUNTING

W6in x D8in Hammered bronze backplate with fixed post