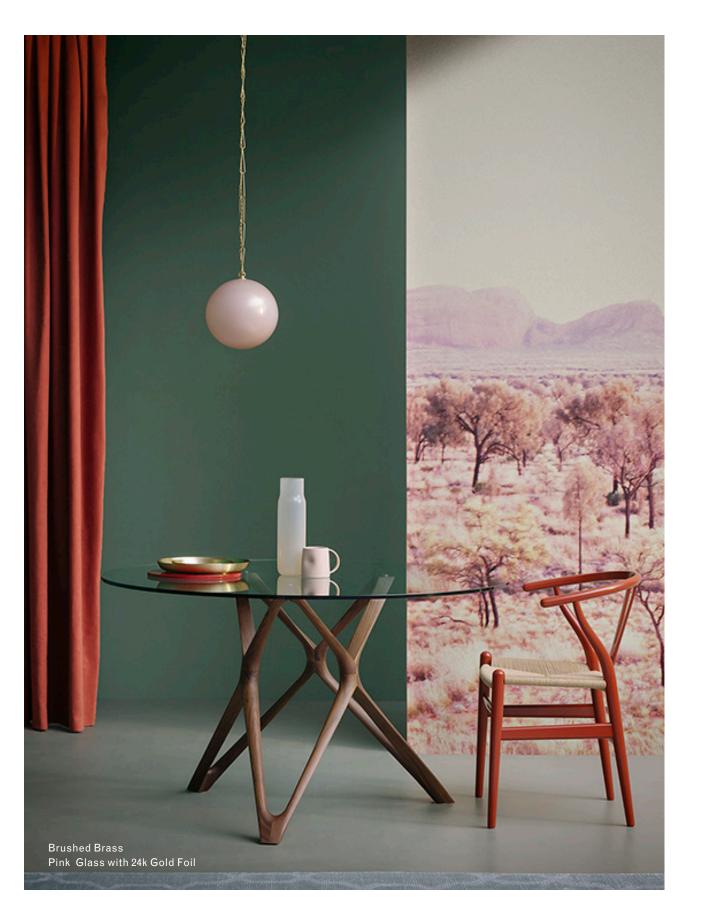

### Inspiration

Cherry Bomb was born of Lindsey's obsession with the ephemerality of the Spring-blossoming Japanese trees lining grand boulevards around the world. She has always been captivated by the achingly beautiful contrast between the shortlived whisper-pink flowers and the trees' dark, gnarled limbs, which seem to have a profound story to tell.

### MATERIALS

Machined brass, hand-blown glass, 24k gold foil