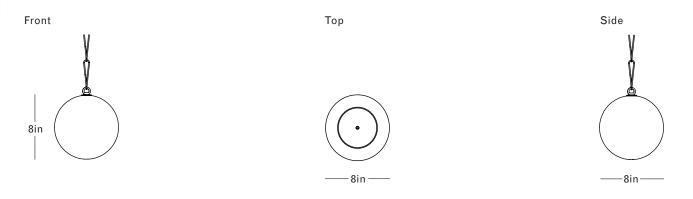

### **DIMENSIONS**

Height: To Order Width: 8in / 20cm Depth: 8in / 20cm

Minimum Drop: 16in / 41cm

Weight: 6lb / 2.7kg