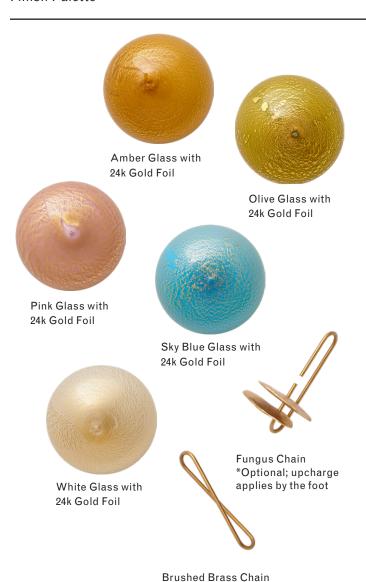

### Finish Palette

### MATERIALS

Machined brass, hand-blown glass, 24k gold foil

### SUSPENSION

Twisted brass chain links. Length cut to order in 3.5in increments, up to 36in included. Cast brass fungus chain available for additional charge.